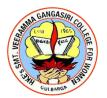

# WORLD SUICIDE PREVENTION DAY

(Affiliated to Karnataka State Akkamahadevi Women's University, Vijayapura& Re-accredited with 'A' grade by NAAC (3<sup>rd</sup> Cycle))
PDA Engineering College Road, Aiwan-E-Shahi Area,<u>KALABURAGI</u>-585102-Karnataka-INDIA
Website:www.vgcollege.ine-mail: vgdcprincipal@gmail.comPhone: 08472-220374