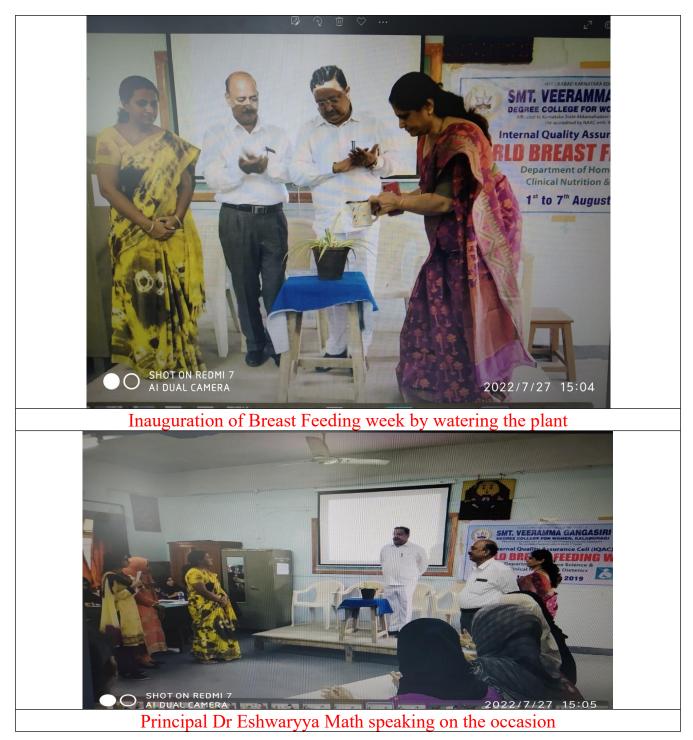

# HEALTH AWARENESS PROGRAM FOR GIRLS

(Affiliated to Karnataka State Akkamahadevi Women's University, Vijayapura& Re-accredited with 'A' grade by NAAC (3<sup>rd</sup> Cycle))
PDA Engineering College Road, Aiwan-E-Shahi Area,<u>KALABURAGI</u>-585102-Karnataka-INDIA
Website:www.vgcollege.ine-mail: vgdcprincipal@gmail.comPhone: 08472-220374