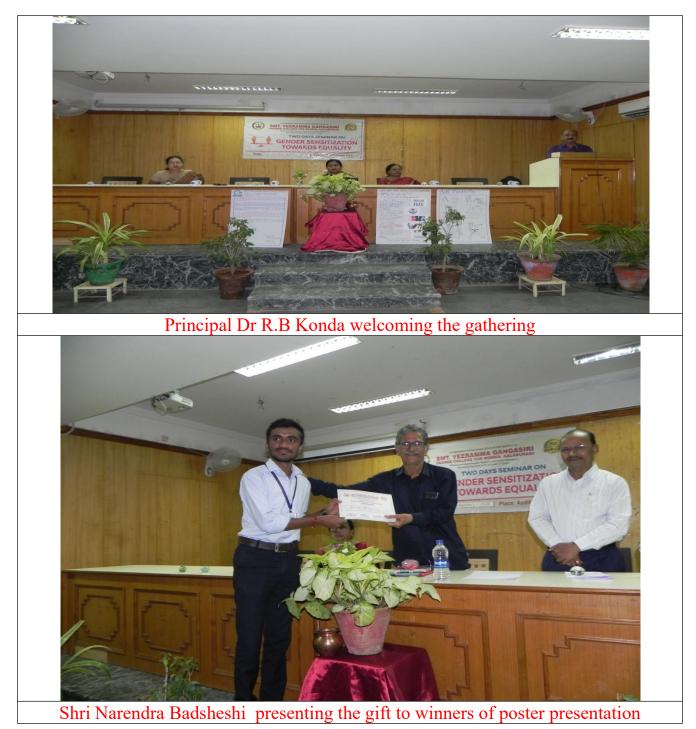

DATE : 07 &08 -01-2020

## GENDER SENSITIZATION TOWARDS EQUITY

(Affiliated to Karnataka State Akkamahadevi Women's University, Vijayapura& Re-accredited with 'A' grade by NAAC (3<sup>rd</sup> Cycle))
PDA Engineering College Road, Aiwan-E-Shahi Area,<u>KALABURAGI</u>-585102-Karnataka-INDIA
Website:www.vgcollege.ine-mail: <u>vgdcprincipal@gmail.com</u>Phone: 08472-220374