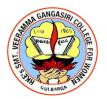

# HEALTH AWARENESS PROGRAM FOR GIRLS

(Affiliated to Karnataka State Akkamahadevi Women's University, Vijayapura& Re-accredited with 'A' grade by NAAC (3<sup>rd</sup> Cycle))
PDA Engineering College Road, Aiwan-E-Shahi Area,<u>KALABURAGI</u>-585102-Karnataka-INDIA
Website:www.vgcollege.ine-mail: vgdcprincipal@gmail.comPhone: 08472-220374