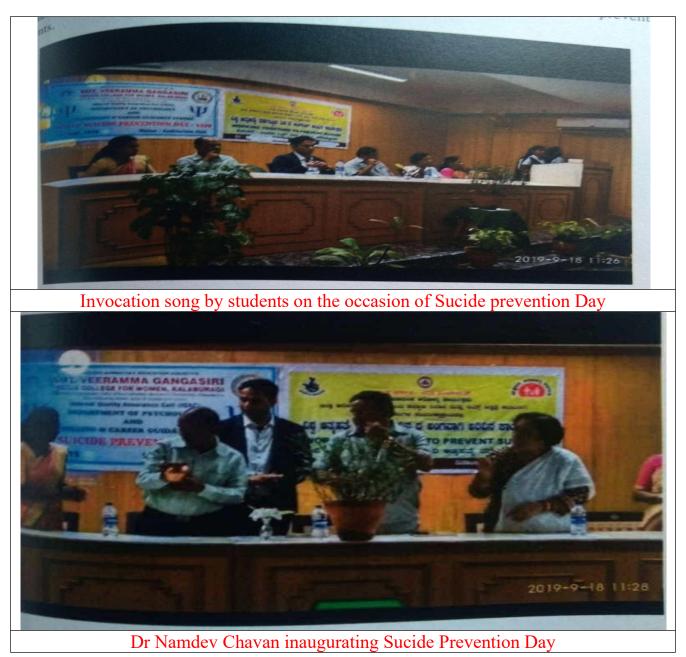

# WORLD SUICIDE PREVENTION DAY

(Affiliated to Karnataka State Akkamahadevi Women's University, Vijayapura& Re-accredited with 'A' grade by NAAC (3<sup>rd</sup> Cycle))
PDA Engineering College Road, Aiwan-E-Shahi Area,<u>KALABURAGI</u>-585102-Karnataka-INDIA
Website:www.vgcollege.ine-mail: vgdcprincipal@gmail.comPhone: 08472-220374