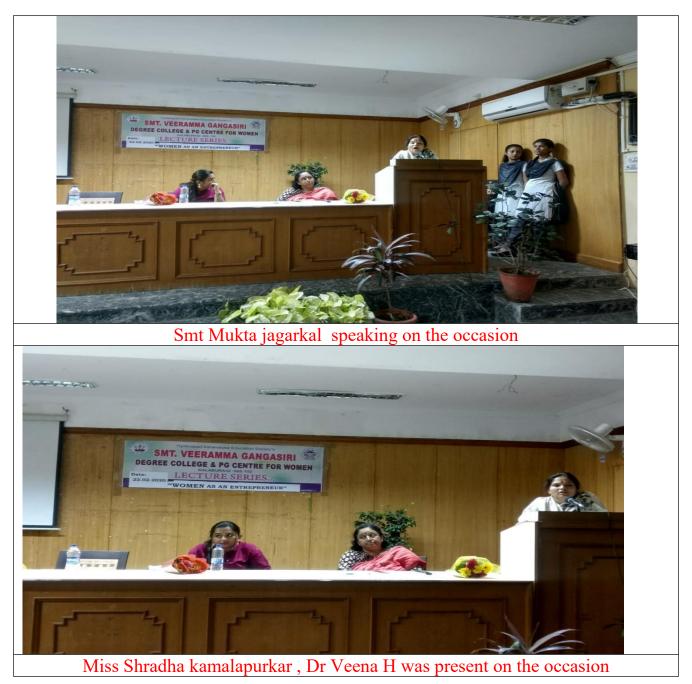

DATE : 22-02-2020

### WOMEN AS AN ENTREPRENEUR

(Affiliated to Karnataka State Akkamahadevi Women's University, Vijayapura& Re-accredited with 'A' grade by NAAC (3<sup>rd</sup> Cycle))
PDA Engineering College Road, Aiwan-E-Shahi Area,<u>KALABURAGI</u>-585102-Karnataka-INDIA
Website:www.vgcollege.ine-mail: vgdcprincipal@gmail.comPhone: 08472-220374

#### DATE : 03-03-2020