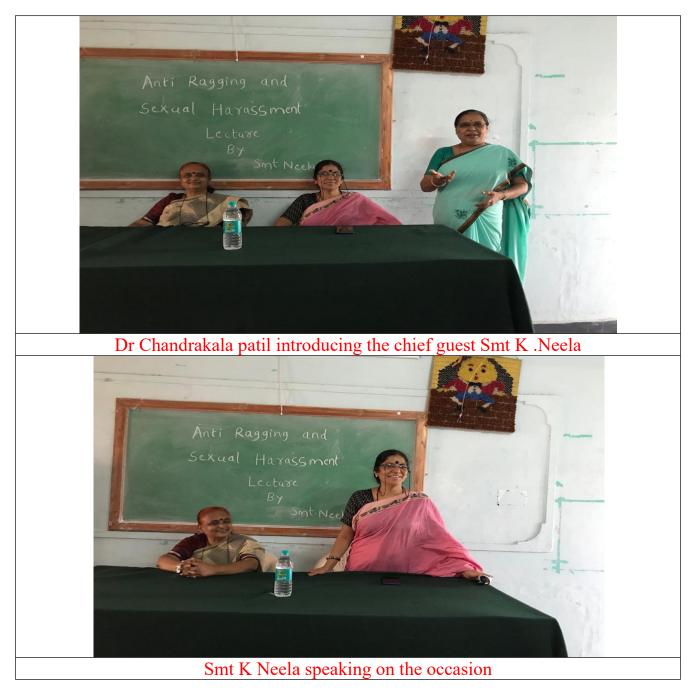

#### DATE : 27-01-2020

# ANTI RAGGING AND SEXUAL HARASSMENT

(Affiliated to Karnataka State Akkamahadevi Women's University, Vijayapura& Re-accredited with 'A' grade by NAAC (3<sup>rd</sup> Cycle))
PDA Engineering College Road, Aiwan-E-Shahi Area,<u>KALABURAGI</u>-585102-Karnataka-INDIA
Website:www.vgcollege.ine-mail: <u>vgdcprincipal@gmail.com</u>Phone: 08472-220374

DATE : 22-02-2020