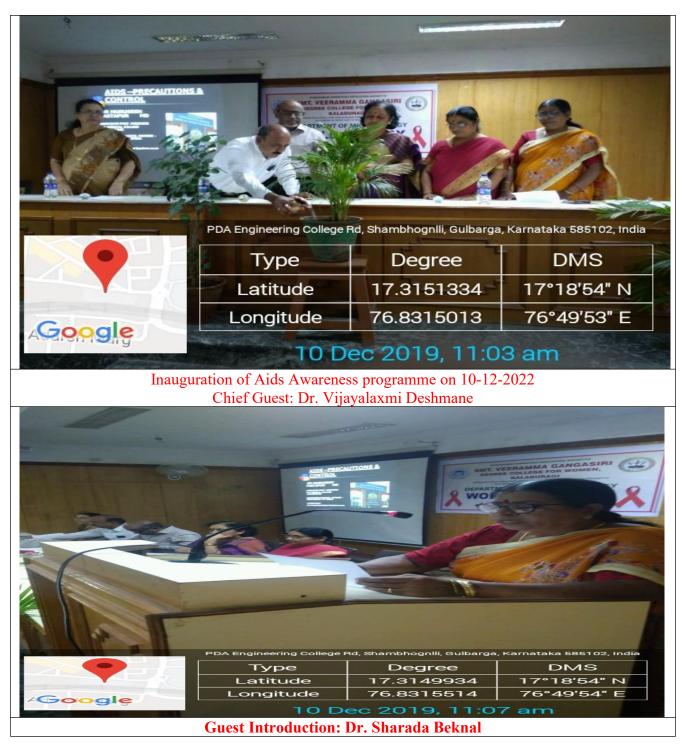

#### DATE : 10-12-2019

# WORLD AIDS AWARENESS PROGRAMME

(Affiliated to Karnataka State Akkamahadevi Women's University, Vijayapura& Re-accredited with 'A' grade by NAAC (3<sup>rd</sup> Cycle))
PDA Engineering College Road, Aiwan-E-Shahi Area,<u>KALABURAGI</u>-585102-Karnataka-INDIA
Website:www.vgcollege.ine-mail: <u>vgdcprincipal@gmail.com</u>Phone: 08472-220374