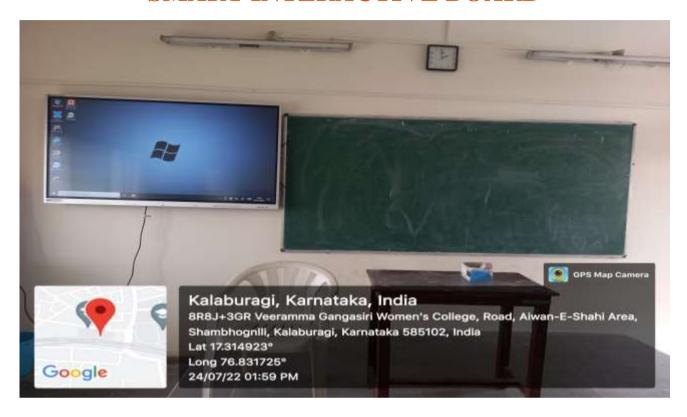

## SMT. VEERAMMA GANGASIRI COLLEGE FOR WOMEN

(Affiliated to Karnataka State Akkamahadevi Women's University, Vijayapura & Re-accredited with 'A' grade by NAAC (3<sup>rd</sup> Cycle))
PDA Engineering College Road, Aiwan-E-Shahi Area, <u>KALABURAGI</u>-585102-Karnataka-INDIA
Website: www.vgcollege.in e-mail: vgdcprincipal@gmail.com Phone: 08472-220374

## **SMART INTERACTIVE BOARD**







## SMT. VEERAMMA GANGASIRI COLLEGE FOR WOMEN

(Affiliated to Karnataka State Akkamahadevi Women's University, Vijayapura & Re-accredited with 'A' grade by NAAC (3<sup>rd</sup> Cycle))
PDA Engineering College Road, Aiwan-E-Shahi Area, <u>KALABURAGI</u>-585102-Karnataka-INDIA
Website: www.vgcollege.in e-mail: vgdcprincipal@gmail.com Phone: 08472-220374