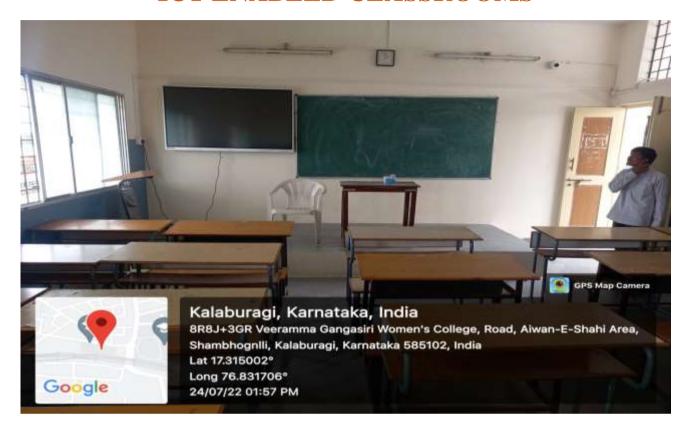

## SMT. VEERAMMA GANGASIRI COLLEGE FOR WOMEN

(Affiliated to Karnataka State Akkamahadevi Women's University, Vijayapura & Re-accredited with 'A' grade by NAAC (3<sup>rd</sup> Cycle))

PDA Engineering College Road, Aiwan-E-Shahi Area, <u>KALABURAGI</u>-585102-Karnataka-INDIA

Website: www.vgcollege.in e-mail: vgdcprincipal@gmail.com Phone: 08472-220374

## ICT ENABLED CLASSROOMS





## Hyderabad Karnataka Education Society's



## SMT. VEERAMMA GANGASIRI COLLEGE FOR WOMEN

(Affiliated to Karnataka State Akkamahadevi Women's University, Vijayapura & Re-accredited with 'A' grade by NAAC (3<sup>rd</sup> Cycle))

PDA Engineering College Road, Aiwan-E-Shahi Area, <u>KALABURAGI</u>-585102-Karnataka-INDIA

Website: www.vgcollege.in e-mail: vgdcprincipal@gmail.com Phone: 08472-220374