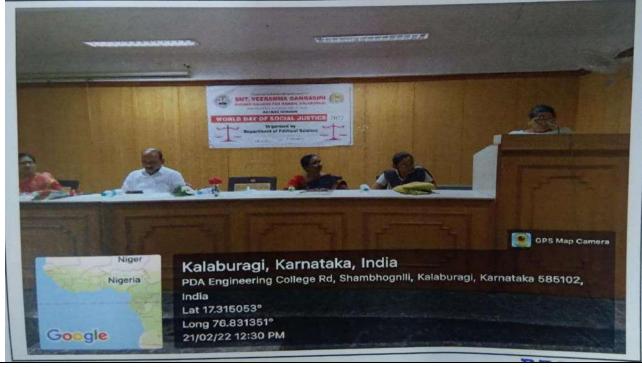

#### WORLD DAY OF SOCIAL JUSTICE

Principal Dr.R.B.Konda felicitating chief guest smt.Geeta Sajjanshetty advocate, high court Kalaburagi

chief guest smt. Geeta Sajjanshetty, s peaking on the occasion

(Affiliated to Karnataka State Akkamahadevi Women's University, Vijayapura & Re-accredited with 'A' grade by NAAC (3<sup>rd</sup> Cycle))