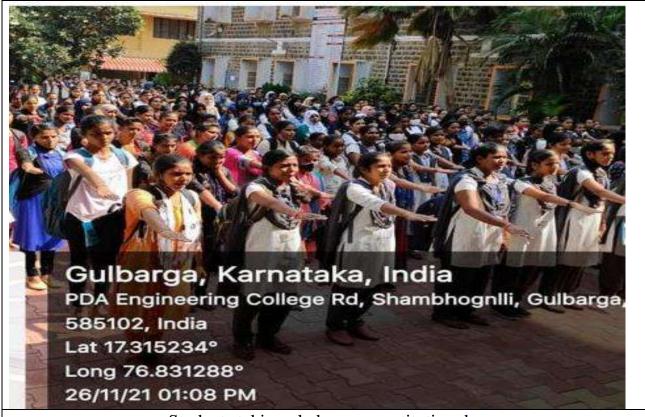

#### INDIAN CONSTITUTION DAY

Students taking pledge on constitution day

(Affiliated to Karnataka State Akkamahadevi Women's University, Vijayapura & Re-accredited with 'A' grade by NAAC (3<sup>rd</sup> Cycle))