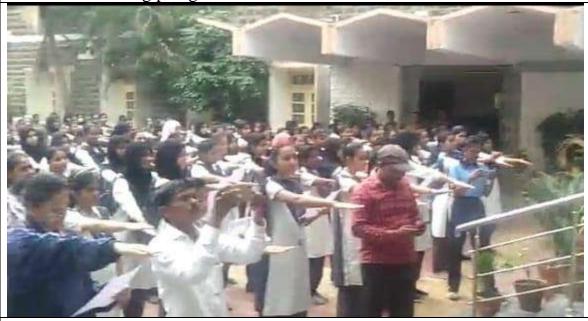

# National Voters day

Smt Shivlingamma Patil DC Commercial taxes Banglore along with principal staff and students taking pledge

Students taking the pledge on Voters Day

(Affiliated to Karnataka State Akkamahadevi Women's University, Vijayapura & Re-accredited with 'A' grade by NAAC (3<sup>rd</sup> Cycle))