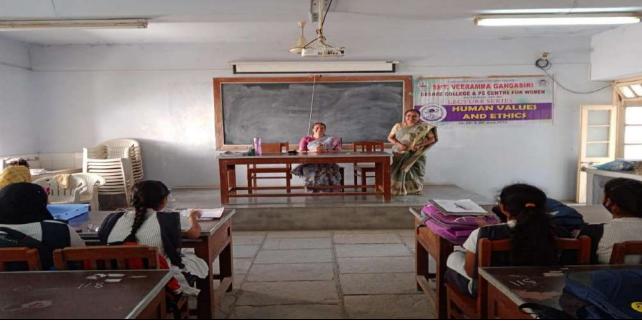

#### **HUMAN VALUES AND ETHICS**

The Chief Guest Smt Renuka Gubbewad Felicitated by miss Ambika

Dr Chandrakala Patil introducing the gueast

(Affiliated to Karnataka State Akkamahadevi Women's University, Vijayapura & Re-accredited with 'A' grade by NAAC (3<sup>rd</sup> Cycle))