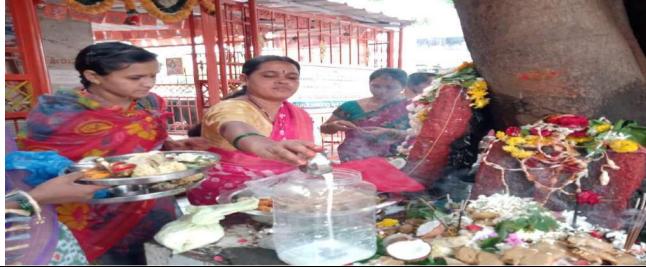

### AWARENESS OF NAGA PANCHAMI FESTIVAL

### Dr Chandrakala patil collecting the milk

Milk is collected from devotees

(Affiliated to Karnataka State Akkamahadevi Women's University, Vijayapura & Re-accredited with 'A' grade by NAAC (3<sup>rd</sup> Cycle))