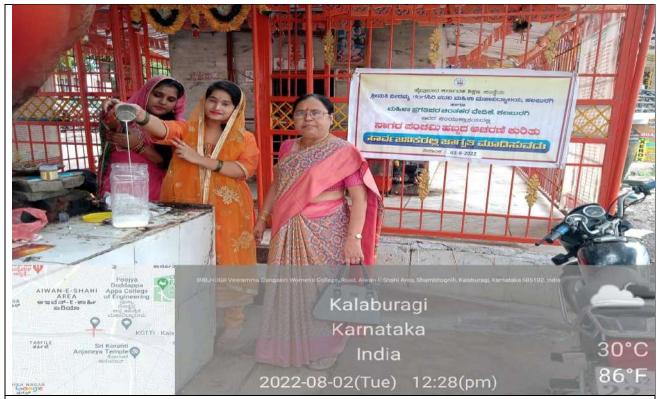

### AWARENESS OF NAGA PANCHAMI FESTIVAL

### Dr Chandrakala patil collecting the milk

Milk is collected from devotees

(Affiliated to Karnataka State Akkamahadevi Women's University, Vijayapura & Re-accredited with 'A' grade by NAAC (3<sup>rd</sup> Cycle))