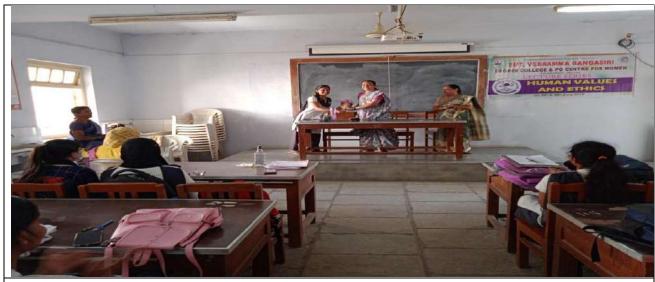

#### **HUMAN VALUES AND ETHICS**

The Chief Guest Smt Renuka Gubbewad Felicitated by miss Ambika

Dr Chandrakala Patil introducing the gueast

(Affiliated to Karnataka State Akkamahadevi Women's University, Vijayapura & Re-accredited with 'A' grade by NAAC (3<sup>rd</sup> Cycle))