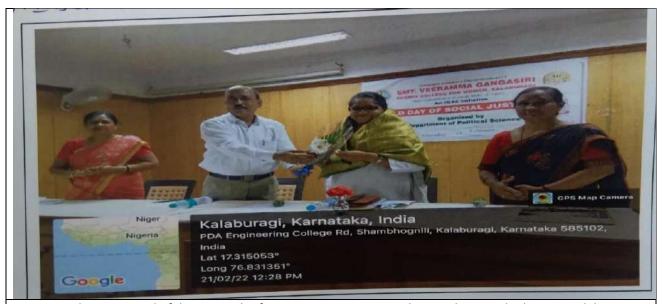

#### WORLD DAY OF SOCIAL JUSTICE

Principal Dr.R.B.Konda felicitating chief guest smt.Geeta Sajjanshetty advocate, high court Kalaburagi

chief guest smt. Geeta Sajjanshetty, s peaking on the occasion

(Affiliated to Karnataka State Akkamahadevi Women's University, Vijayapura & Re-accredited with 'A' grade by NAAC (3<sup>rd</sup> Cycle))