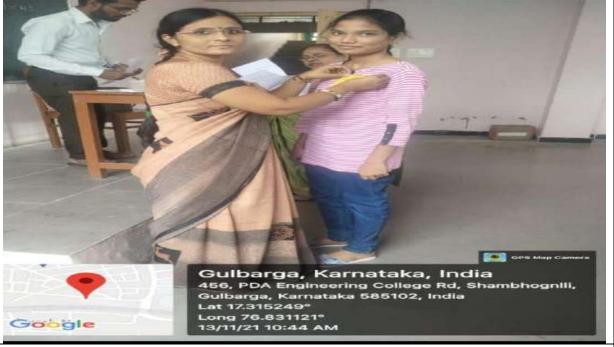

### STUDENT UNION ELECTION

**Student union election Process** 

Smt Kavita Thakur pinning the batch to elected students

(Affiliated to Karnataka State Akkamahadevi Women's University, Vijayapura & Re-accredited with 'A' grade by NAAC (3<sup>rd</sup> Cycle))