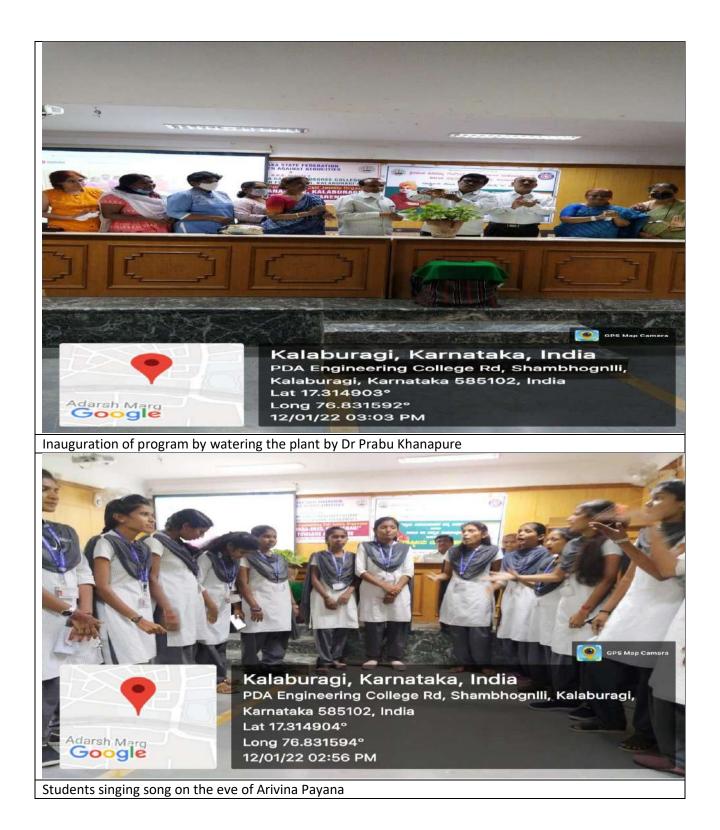

with 'A' grade by NAAC (3<sup>rd</sup> Cycle))

PDA Engineering College Road, Aiwan-E-Shahi Area, <u>KALABURAGI</u>-585102-Karnataka-INDIA

Website: www.vgcollege.in e-mail: <u>vgdcprincipal@gmail.com</u> Phone: 08472-220374

21-02-2022

#### WORLD DAY OF SOCIAL JUSTICE



Principal Dr.R.B.Konda felicitating chief guest smt.Geeta Sajjanshetty advocate, high court Kalaburagi



chief guest smt. Geeta Sajjanshetty, s peaking on the occasion



(Affiliated to Karnataka State Akkamahadevi Women's University, Vijayapura & Re-accredited with 'A' grade by NAAC (3<sup>rd</sup> Cycle))

PDA Engineering College Road, Aiwan-E-Shahi Area, <u>KALABURAGI</u>-585102-Karnataka-INDIA

Website: www.vgcollege.in e-mail: <u>vgdcprincipal@gmail.com</u> Phone: 08472-220374

12-01-2022

#### **ARIVINA PAYANA**