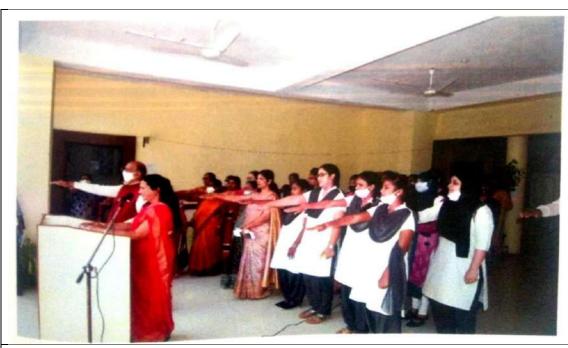

#### INDIAN CONSTITUTION DAY

Students taking pledge on constitution day

(Affiliated to Karnataka State Akkamahadevi Women's University, Vijayapura & Re-accredited with 'A' grade by NAAC (3<sup>rd</sup> Cycle))