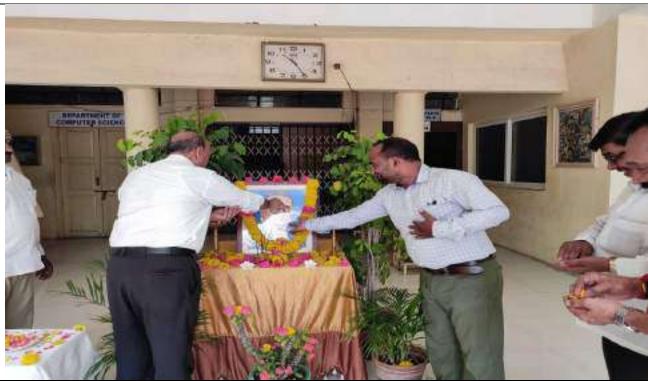

#### DR B R AMBEDKAR JAYANTI

Dr R B Konda and Dr Shivaraj G Performing pooja

Staff members on Ambedkar Jyanti

(Affiliated to Karnataka State Akkamahadevi Women's University, Vijayapura & Re-accredited with 'A' grade by NAAC (3<sup>rd</sup> Cycle))
PDA Engineering College Road, Aiwan-E-Shahi Area, <u>KALABURAGI</u>-585102-Karnataka-INDIA
Website: www.vgcollege.in e-mail: <u>vgdcprincipal@gmail.com</u> Phone: 08472-220374