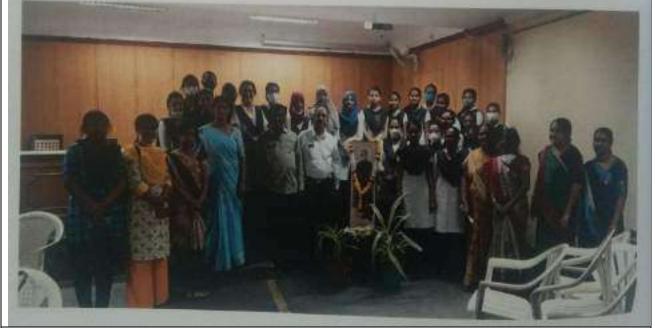

#### 12-01-2022

SWAMI VIVEKANANDA JAYANTI

Dr R B Konda Principal Performing pooja on the eve of Swami Vivekananda Jayanti

Dr R B Konda Principal, Staff membersw and students on the eve of Swami Vivekananda Jayanti