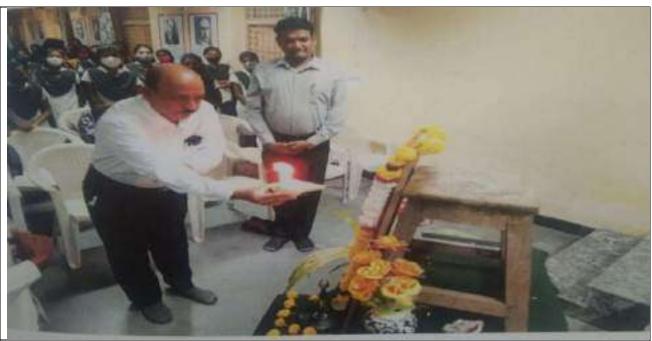

#### 12-01-2022

SWAMI VIVEKANANDA JAYANTI

Dr R B Konda Principal Performing pooja on the eve of Swami Vivekananda Jayanti

Dr R B Konda Principal, Staff membersw and students on the eve of Swami Vivekananda Jayanti