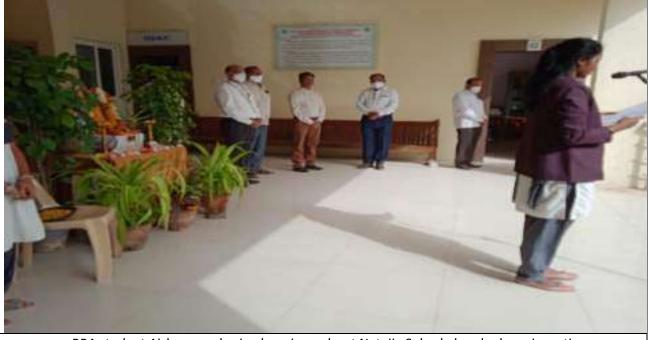

### 11-11-2021

#### **KANAKADAS JAYANTI**

(Affiliated to Karnataka State Akkamahadevi Women's University, Vijayapura & Re-accredited with 'A' grade by NAAC (3<sup>rd</sup> Cycle))
PDA Engineering College Road, Aiwan-E-Shahi Area, <u>KALABURAGI</u>-585102-Karnataka-INDIA
Website: www.vgcollege.in e-mail: <u>vgdcprincipal@gmail.com</u> Phone: 08472-220374