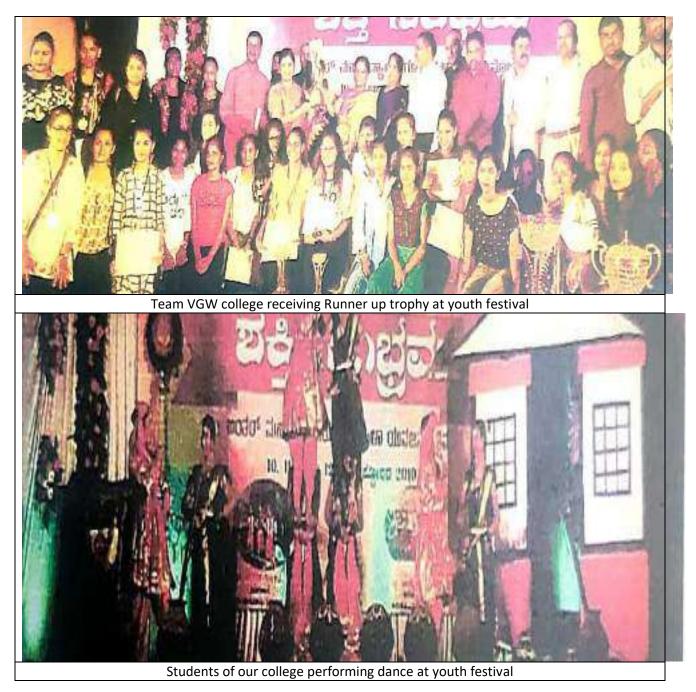

#### 11-10-2019

#### **YOUTH FESTIVAL**

(Affiliated to Karnataka State Akkamahadevi Women's University, Vijayapura & Re-accredited with 'A' grade by NAAC (3<sup>rd</sup> Cycle))
PDA Engineering College Road, Aiwan-E-Shahi Area, <u>KALABURAGI</u>-585102-Karnataka-INDIA
Website: www.vgcollege.in e-mail: <u>vgdcprincipal@gmail.com</u> Phone: 08472-220374