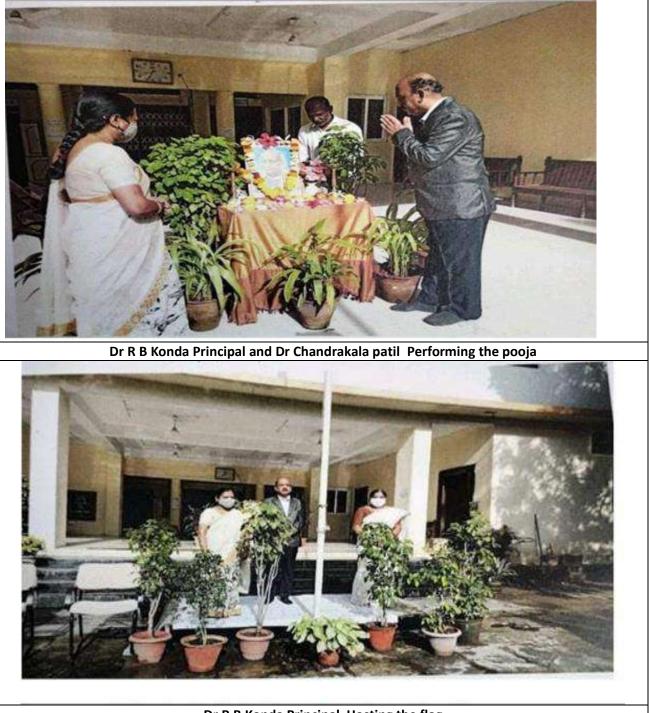

17-09-2020

### HYDERABAD KARNATAKA LIBERATION DAY

Dr R B Konda Principal Hosting the flag

(Affiliated to Karnataka State Akkamahadevi Women's University, Vijayapura & Re-accredited with 'A' grade by NAAC (3<sup>rd</sup> Cycle))
PDA Engineering College Road, Aiwan-E-Shahi Area, <u>KALABURAGI</u>-585102-Karnataka-INDIA
Website: www.vgcollege.in e-mail: <u>vgdcprincipal@gmail.com</u> Phone: 08472-220374