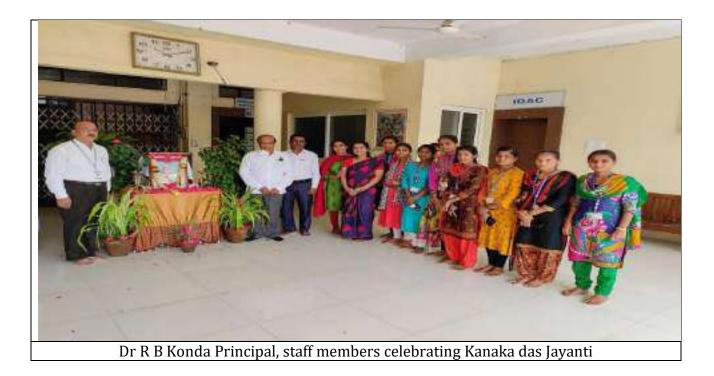

### 11-11-2021

#### **KANAKADAS JAYANTI**

(Affiliated to Karnataka State Akkamahadevi Women's University, Vijayapura & Re-accredited with 'A' grade by NAAC (3<sup>rd</sup> Cycle))
PDA Engineering College Road, Aiwan-E-Shahi Area, <u>KALABURAGI</u>-585102-Karnataka-INDIA
Website: www.vgcollege.in e-mail: <u>vgdcprincipal@gmail.com</u> Phone: 08472-220374