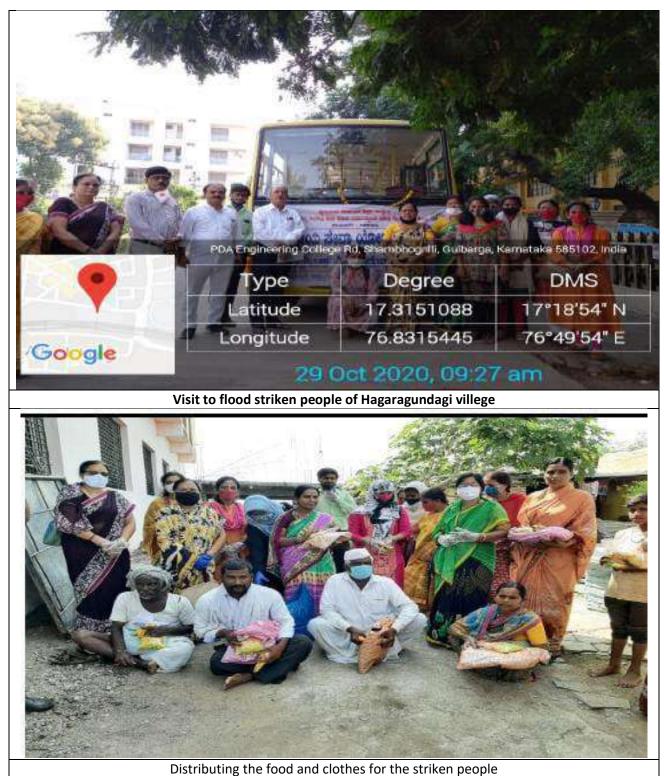

college.in e-mail: <u>vgdcprincipal@gmail.com</u> Phone: 08472-220374

20-01-2022





(Affiliated to Karnataka State Akkamahadevi Women's University, Vijayapura & Re-accredited with 'A' grade by NAAC (3<sup>rd</sup> Cycle))
PDA Engineering College Road, Aiwan-E-Shahi Area, <u>KALABURAGI</u>-585102-Karnataka-INDIA
Website: www.vgcollege.in e-mail: <u>vgdcprincipal@gmail.com</u> Phone: 08472-220374

18-01-2022

### **DESI OOTA**





(Affiliated to Karnataka State Akkamahadevi Women's University, Vijayapura & Re-accredited with 'A' grade by NAAC (3<sup>rd</sup> Cycle))
PDA Engineering College Road, Aiwan-E-Shahi Area, <u>KALABURAGI</u>-585102-Karnataka-INDIA
Website: www.vgcollege.in e-mail: <u>vgdcprincipal@gmail.com</u> Phone: 08472-220374

29-10-2020

#### VISIT TO FLOOD STRIKEN PEOPLE