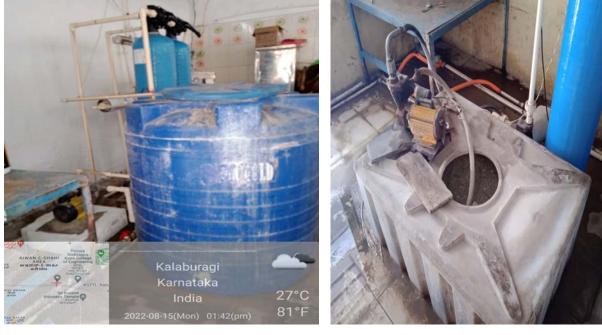

#### **RO WATER RE-USE**

#### Waste water from RO Plant is re-used for sanitation

Hyderabad Karnataka Education Society's
SMT. VEERAMMA GANGASIRI COLLEGE FOR WOMEN

(Affiliated to Karnataka State Akkamahadevi Women's University, Vijayapura & Re-accredited with 'A' grade by NAAC (3<sup>rd</sup> Cycle)) PDA Engineering College Road, Aiwan-E-Shahi Area, <u>KALABURAGI</u>-585102-Karnataka-INDIA Website: www.vgcollege.in e-mail: vgdcprincipal@gmail.com Phone: 08472-220374