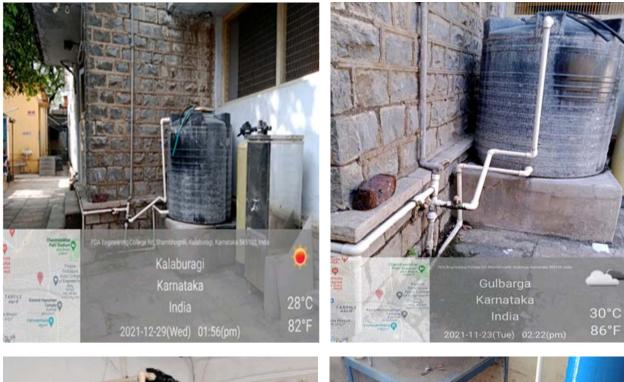

### WATER CONSERVATION

#### **BOREWELL RECHARGE**

Rain Water Harvesting

Bore well Recharge with Rain Water

Hyderabad Karnataka Education Society's SMT. VEERAMMA GANGASIRI COLLEGE FOR WOMEN

(Affiliated to Karnataka State Akkamahadevi Women's University, Vijayapura & Re-accredited with 'A' grade by NAAC (3<sup>rd</sup> Cycle)) PDA Engineering College Road, Aiwan-E-Shahi Area, <u>KALABURAGI</u>-585102-Karnataka-INDIA Website: www.vgcollege.in e-mail: vgdcprincipal@gmail.com Phone: 08472-220374