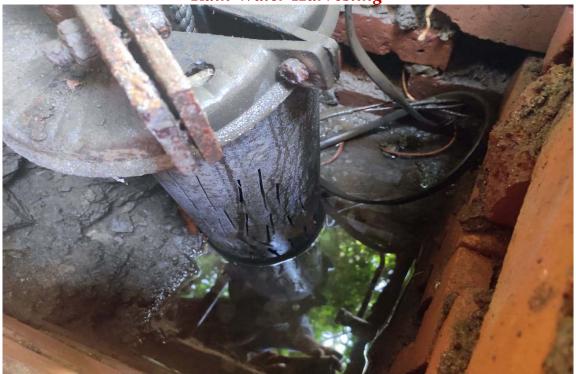

#### **RO WATER RE-USE**

#### Waste water from RO Plant is re-used for sanitation

Hyderabad Karnataka Education Society's
SMT. VEERAMMA GANGASIRI COLLEGE FOR WOMEN

(Affiliated to Karnataka State Akkamahadevi Women's University, Vijayapura & Re-accredited with 'A' grade by NAAC (3<sup>rd</sup> Cycle)) PDA Engineering College Road, Aiwan-E-Shahi Area, <u>KALABURAGI</u>-585102-Karnataka-INDIA Website: www.vgcollege.in e-mail: vgdcprincipal@gmail.com Phone: 08472-220374