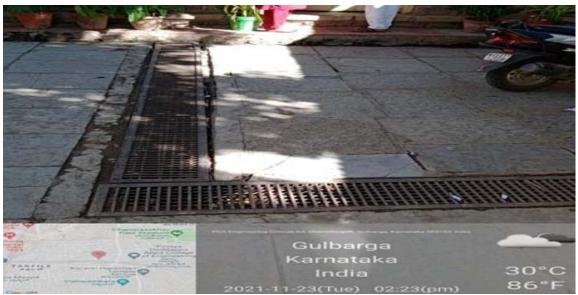

#### **BOREWELL RECHARGE**

Rain Water Harvesting

Bore well Recharge with Rain Water

Hyderabad Karnataka Education Society's SMT. VEERAMMA GANGASIRI COLLEGE FOR WOMEN

(Affiliated to Karnataka State Akkamahadevi Women's University, Vijayapura & Re-accredited with 'A' grade by NAAC (3<sup>rd</sup> Cycle)) PDA Engineering College Road, Aiwan-E-Shahi Area, <u>KALABURAGI</u>-585102-Karnataka-INDIA Website: www.vgcollege.in e-mail: vgdcprincipal@gmail.com Phone: 08472-220374