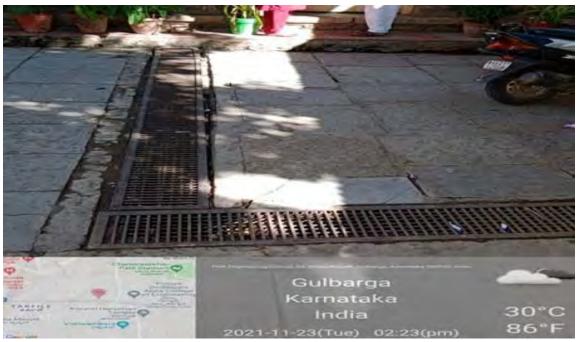

# WASTE WATER RECYCLING SYSTEM

Rain Water Harvesting

Bore well Recharge with Rain Water

(Affiliated to Karnataka State Akkamahadevi Women's University, Vijayapura & Re-accredited with 'A' grade by NAAC (3rd Cycle))
PDA Engineering College Road, Aiwan-E-Shahi Area, <u>KALABURAGI</u>-585102-Karnataka-INDIA
Website: www.vgcollege.in e-mail: vgdcprincipal@gmail.com Phone: 08472-220374