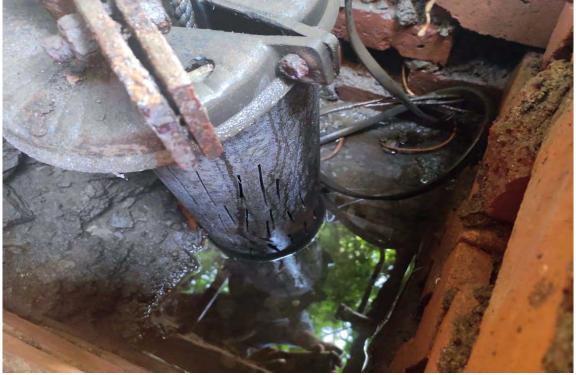

# LIQUID WASTE MANAGEMENT

Chemistry Laboratory waste is directed into the chamber through the pipelines. As we are using acids and bases very often during the laboratory work, the pH of the contaminated water changes obviously. We have developed a unique way of testing the pH of the waste water collected in the tank by using litmus. If the water turns blue litmus to red, the water is found to be acidic which is neutralized by means of an alkali. On the other hand, if the water turns red litmus to blue, the water is found to be alkaline (basic) which is neutralized by means of an acid. Ultimately the waste water of the tank is made neutral. As a result of it, the probability of soil composition alteration is reduced to minimum.