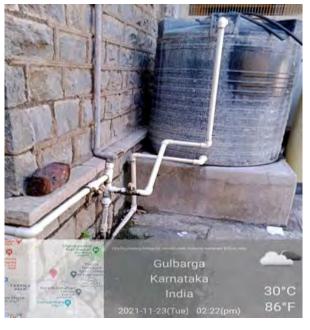

# WASTE WATER RECYCLING SYSTEM

Rain Water Harvesting

Bore well Recharge with Rain Water

(Affiliated to Karnataka State Akkamahadevi Women's University, Vijayapura & Re-accredited with 'A' grade by NAAC (3rd Cycle))
PDA Engineering College Road, Aiwan-E-Shahi Area, <u>KALABURAGI</u>-585102-Karnataka-INDIA
Website: www.vgcollege.in e-mail: vgdcprincipal@gmail.com Phone: 08472-220374