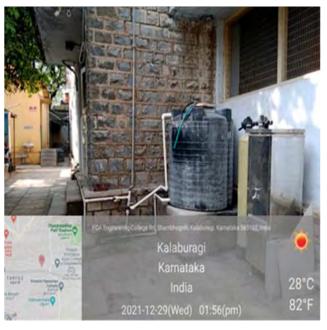

# Re-Use of Waste water from RO Plant

### Waste water from RO Plant is re-used for sanitation

(Affiliated to Karnataka State Akkamahadevi Women's University, Vijayapura & Re-accredited with 'A' grade by NAAC (3rd Cycle))
PDA Engineering College Road, Aiwan-E-Shahi Area, <u>KALABURAGI</u>-585102-Karnataka-INDIA
Website: www.vgcollege.in e-mail: vgdcprincipal@gmail.com Phone: 08472-220374