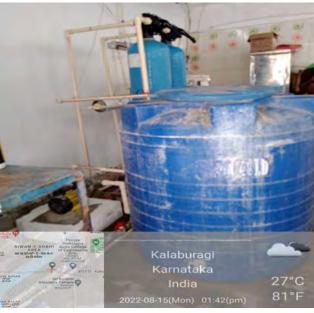

# Re-Use of Waste water from RO Plant

### Waste water from RO Plant is re-used for sanitation

(Affiliated to Karnataka State Akkamahadevi Women's University, Vijayapura & Re-accredited with 'A' grade by NAAC (3rd Cycle))
PDA Engineering College Road, Aiwan-E-Shahi Area, <u>KALABURAGI</u>-585102-Karnataka-INDIA
Website: www.vgcollege.in e-mail: vgdcprincipal@gmail.com Phone: 08472-220374