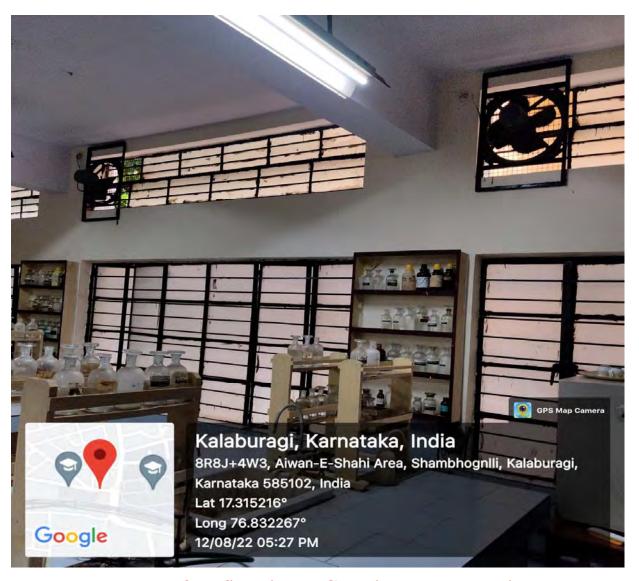

## **Hazardous Waste Management**

Exhaust fans are installed to exhaust Hazardous gas. In chemistry laboratory, hazardous chemicals such as cyanides, borates, silicates and the toxic heavy metals viz., Lead (Pb), Arsenic, Antimony are not used.

**Exhaust fans fixed in the Chemistry Laboratories** 

(Affiliated to Karnataka State Akkamahadevi Women's University, Vijayapura & Re-accredited with 'A' grade by NAAC (3rd Cycle))
PDA Engineering College Road, Aiwan-E-Shahi Area, <u>KALABURAGI</u>-585102-Karnataka-INDIA
Website: www.vgcollege.in e-mail: vgdcprincipal@gmail.com Phone: 08472-220374