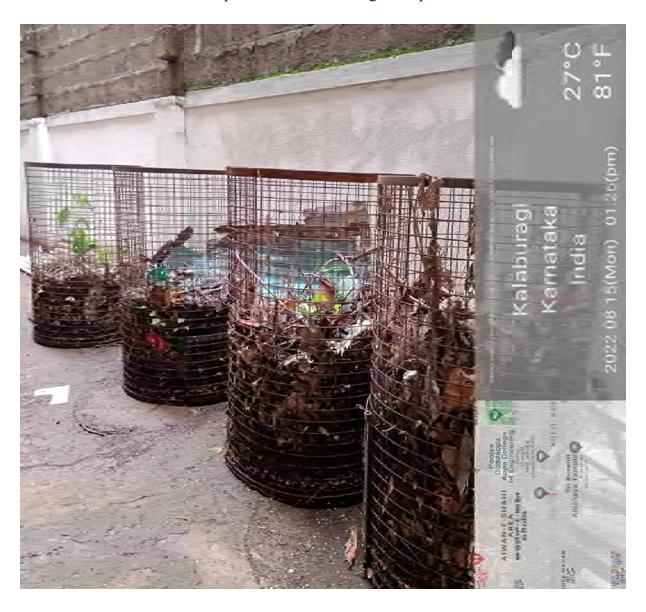

# **VERMI COMPOST**

The garden waste and canteen waste are dumped into the pit.

The manure segregated is utilized in the campus for gardening.