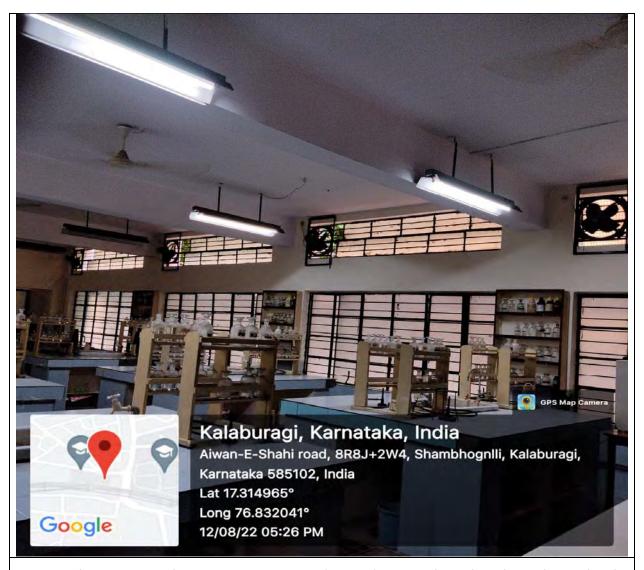

## **Hazardous Waste Management**

Exhaust fans are installed to exhaust Hazardous gas. In chemistry laboratory, hazardous chemicals such as cyanides, borates, silicates and the toxic heavy metals viz., Lead (Pb), Arsenic, Antimony are not used.

**Exhaust fans fixed in the Chemistry Laboratories** 

(Affiliated to Karnataka State Akkamahadevi Women's University, Vijayapura & Re-accredited with 'A' grade by NAAC (3rd Cycle))
PDA Engineering College Road, Aiwan-E-Shahi Area, <u>KALABURAGI</u>-585102-Karnataka-INDIA
Website: www.vgcollege.in e-mail: vgdcprincipal@gmail.com Phone: 08472-220374