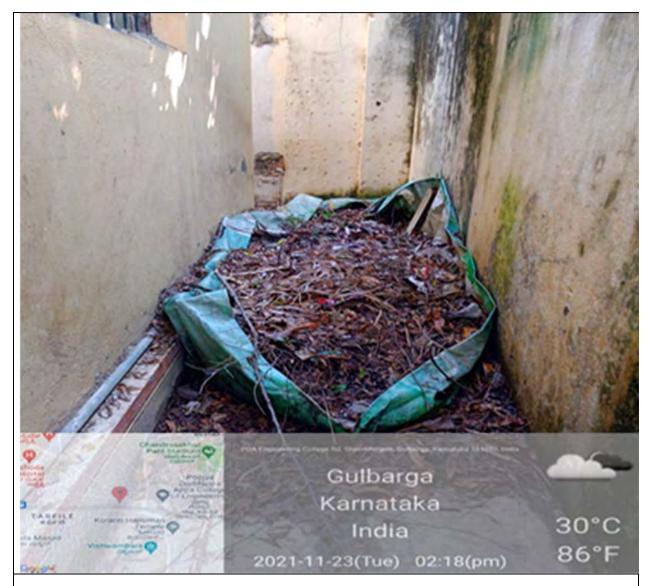

# **VERMI COMPOST**

The garden waste and canteen waste are dumped into the pit.

The manure segregated is utilized in the campus for gardening.