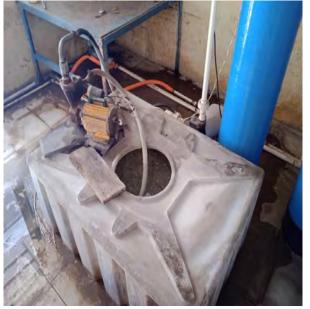

# Re-Use of Waste water from RO Plant

### Waste water from RO Plant is re-used for sanitation

(Affiliated to Karnataka State Akkamahadevi Women's University, Vijayapura & Re-accredited with 'A' grade by NAAC (3rd Cycle))
PDA Engineering College Road, Aiwan-E-Shahi Area, <u>KALABURAGI</u>-585102-Karnataka-INDIA
Website: www.vgcollege.in e-mail: vgdcprincipal@gmail.com Phone: 08472-220374