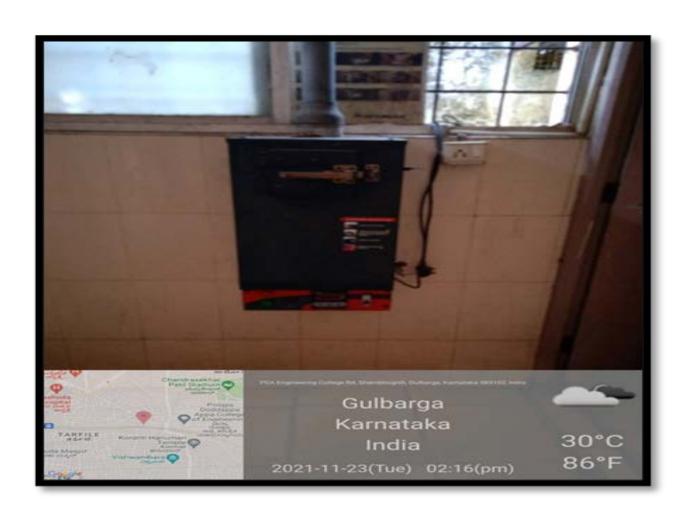

# INCINERATOR INSTALLED IN WASHROOM TO DISPOSE SANITARY NAPKINS

(Affiliated to Karnataka State Akkamahadevi Women's University, Vijayapura & Re-accredited with 'A' grade by NAAC (3<sup>rd</sup> Cycle))
PDA Engineering College Road, Aiwan-E-Shahi Area, <u>KALABURAGI</u>-585102-Karnataka-INDIA
Website: www.vgcollege.in e-mail: vgdcprincipal@gmail.com Phone: 08472-220374