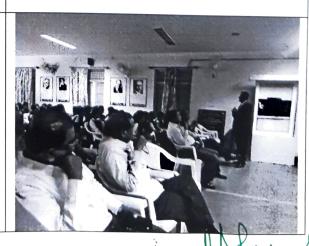

#### Photos of world wetland day program

5.6. Gondalle

IQAC Coordinator

or Vascamina Gangasiri College for Women Kalaburagi • 585 102 Smt. Veeramma Gangasin

70men 85102