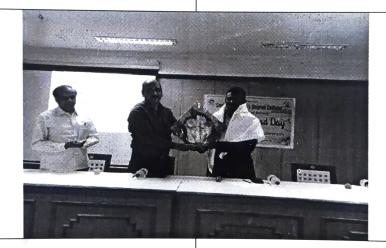

#### Photos of world wetland day program

5.6. Gondalle

IQAC Coordinator

or Vascamina Gangasiri College for Women Kalaburagi • 585 102 Smt. Veeramma Gangasin

70men 85102