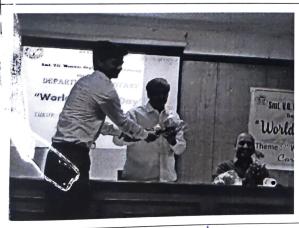

#### Photos of world wetland day program

5.6. Gondalle

IQAC Coordinator

or Vascamina Gangasiri College for Women Kalaburagi • 585 102 Smt. Veeramma Gangasin

70men 85102