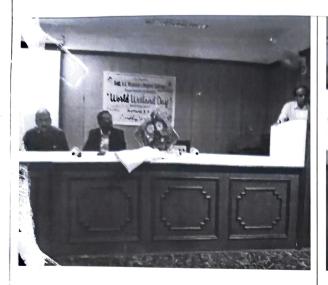

#### Photos of world wetland day program

5.6. Gondalle

IQAC Coordinator

or Vascamina Gangasiri College for Women Kalaburagi • 585 102 Smt. Veeramma Gangasin

70men 85102