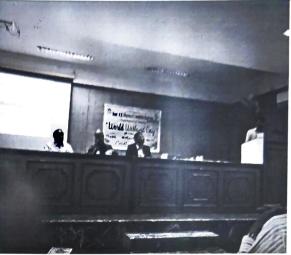

#### Photos of world wetland day program

5.6. Gondalle

IQAC Coordinator

or Vascamina Gangasiri College for Women Kalaburagi • 585 102 Smt. Veeramma Gangasin

70men 85102