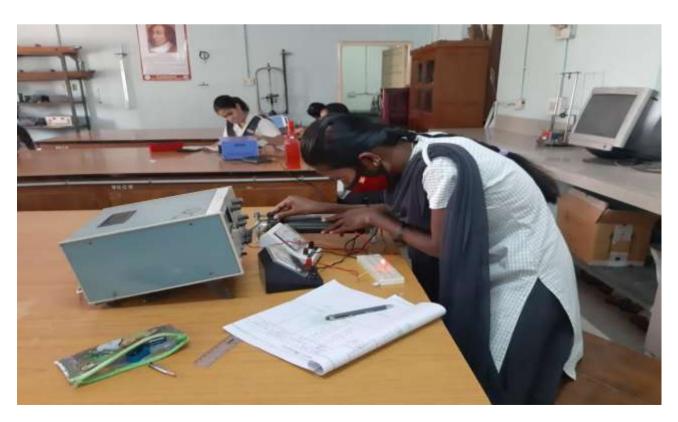

## **ELECTRONICS**

(Affiliated to Karnataka State Akkamahadevi Women's University, Vijayapura & Re-accredited with 'A' grade by NAAC (3<sup>rd</sup> Cycle))
PDA Engineering College Road, Aiwan-E-Shahi Area, <u>KALABURAGI</u>-585102-Karnataka-INDIA
Website: www.vgcollege.in e-mail: vgdcprincipal@gmail.com Phone: 08472-220374