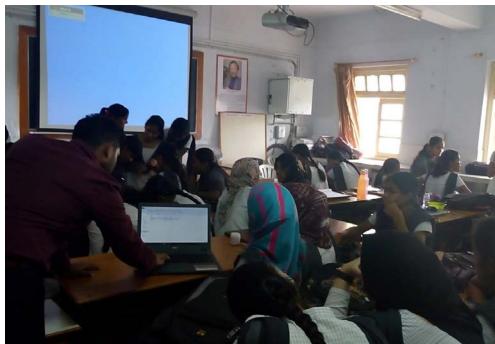

## ANDROID APPLICATION DEVELOPMENT AND PCB DESIGNING B5 102 by Robokart Innovation cell UMIC, IIT Mumbai

19th and 20th Aug. 2017

A Two Days workshop on 'Android Application Development and PCB Designing' for the students of Electronics and Computer Science was organised on 19th and 20th Aug. 2018 in collaboration with Robokart Innovation Cell UMIC, IIT Mumbai.

Students of Electronics Department are trained with the PCB software for Designing the PCB (Printed Circuit Board) and students prepared the PCB practically also. Students of Computer Science got trained in JAVA Programming and Web Designing.