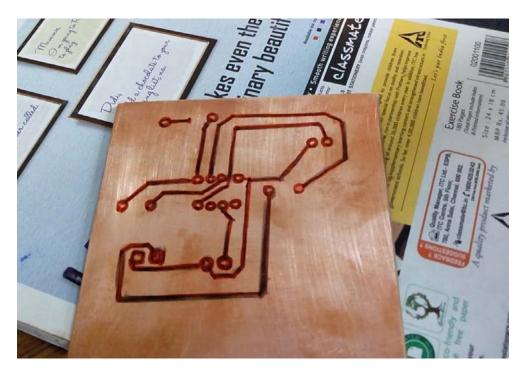

Students of Electronics Department are trained with the PCB software for Designing the PCB (Printed Circuit Board) and students prepared the PCB practically also. Students of Computer Science got trained in JAVA Programming and Web Designing.