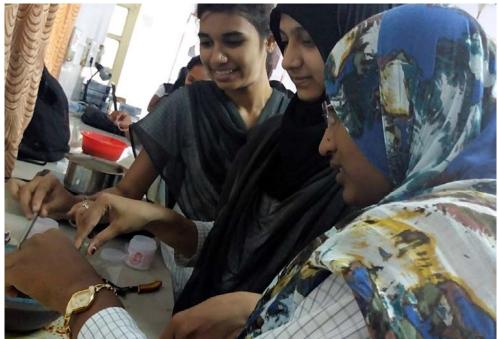

Students of Electronics Department are trained with the PCB software for Designing the PCB (Printed Circuit Board) and students prepared the PCB practically also. Students of Computer Science got trained in JAVA Programming and Web Designing.