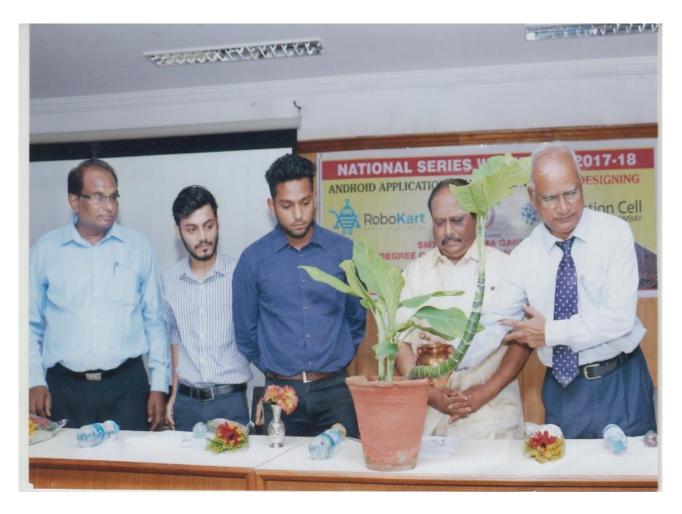

Dr. Suryakanth Patil, Vice-President, H.K.E.Society, Kalaburagi Inaugurated the workshop. He addressed the students that Science and Technology is progressing every day. Students should make maximum use of this workshop. Further he said such kind of workshops is to be organized more and more so that students are benefited more.

# Two Days Workshop on Android & PCB Designing 19 - 20 Aug. 2017

Inauguration by Dr. Surykant Patil Vice President H.K.E. Society Kalaburagi