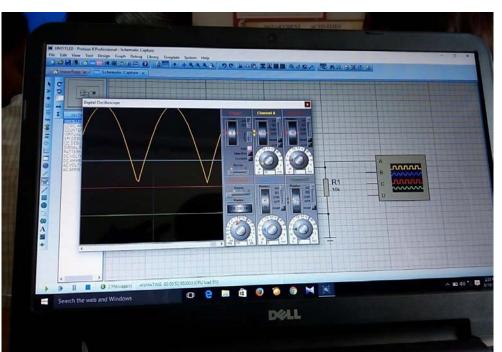

Students of Electronics Department are trained with the PCB software for Designing the PCB (Printed Circuit Board) and students prepared the PCB practically also. Students of Computer Science got trained in JAVA Programming and Web Designing.

### **TECHNICAL DETAILS**

Introduction on Android
Android Architecture
Creating an Activity
Deployment of Toast application
Application using Intents
Installation
Debugging

Address- Awian-e-Shahi Road, Kalaburagi, Karnataka 585102