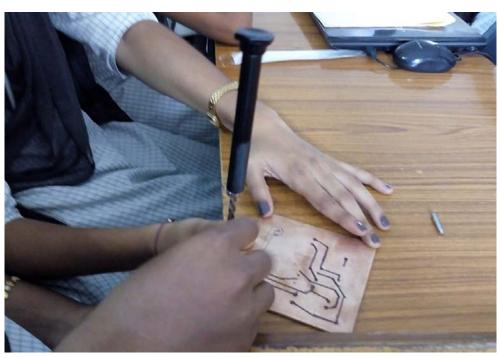

Students of Electronics Department are trained with the PCB software for Designing the PCB (Printed Circuit Board) and students prepared the PCB practically also. Students of Computer Science got trained in JAVA Programming and Web Designing.