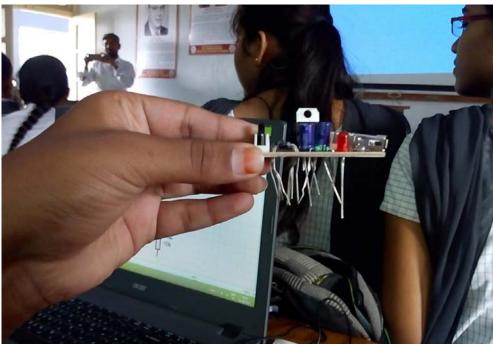

Students of Electronics Department are trained with the PCB software for Designing the PCB (Printed Circuit Board) and students prepared the PCB practically also. Students of Computer Science got trained in JAVA Programming and Web Designing.