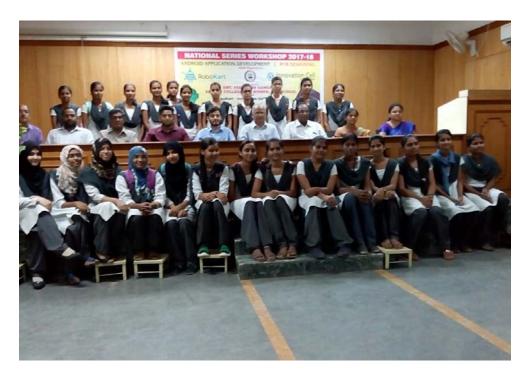

# Two Days Workshop on Android & PCB Designing 19 - 20 Aug. 2017

Inauguration by Dr. Surykant Patil Vice President H.K.E. Society Kalaburagi

## NATIONAL SERIES WORKSHOP 2017-18 ANDROID APPLICATION DEVELOPMENT