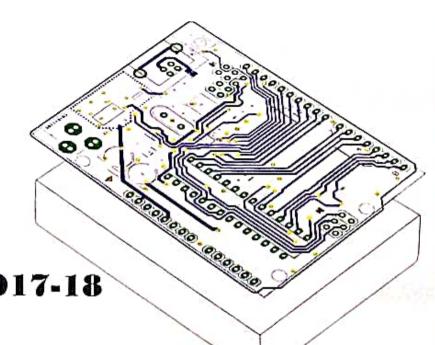

Students of Electronics Department are trained with the PCB software for Designing the PCB (Printed Circuit Board) and students prepared the PCB practically also. Students of Computer Science got trained in JAVA Programming and Web Designing.