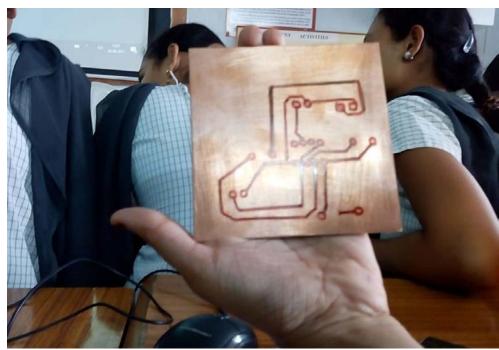

Students of Electronics Department are trained with the PCB software for Designing the PCB (Printed Circuit Board) and students prepared the PCB practically also. Students of Computer Science got trained in JAVA Programming and Web Designing.