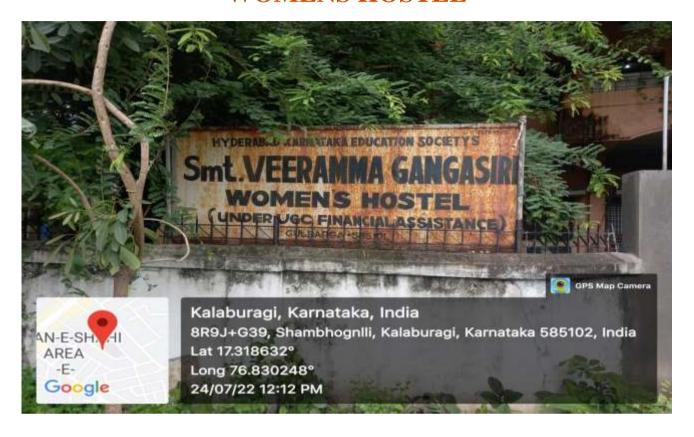

## SMT. VEERAMMA GANGASIRI COLLEGE FOR WOMEN

(Affiliated to Karnataka State Akkamahadevi Women's University, Vijayapura & Re-accredited with 'A' grade by NAAC (3<sup>rd</sup> Cycle))

PDA Engineering College Road, Aiwan-E-Shahi Area, <u>KALABURAGI</u>-585102-Karnataka-INDIA

Website: www.vgcollege.in e-mail: vgdcprincipal@gmail.com Phone: 08472-220374

## **WOMENS HOSTEL**







## SMT. VEERAMMA GANGASIRI COLLEGE FOR WOMEN

(Affiliated to Karnataka State Akkamahadevi Women's University, Vijayapura & Re-accredited with 'A' grade by NAAC (3<sup>rd</sup> Cycle))
PDA Engineering College Road, Aiwan-E-Shahi Area, <u>KALABURAGI</u>-585102-Karnataka-INDIA
Website: www.vgcollege.in e-mail: vgdcprincipal@gmail.com Phone: 08472-220374