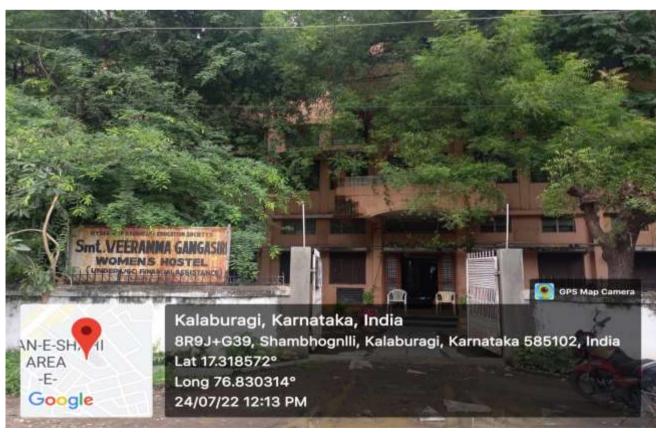

## SMT. VEERAMMA GANGASIRI COLLEGE FOR WOMEN

(Affiliated to Karnataka State Akkamahadevi Women's University, Vijayapura & Re-accredited with 'A' grade by NAAC (3<sup>rd</sup> Cycle))

PDA Engineering College Road, Aiwan-E-Shahi Area, <u>KALABURAGI</u>-585102-Karnataka-INDIA

Website: www.vgcollege.in e-mail: vgdcprincipal@gmail.com Phone: 08472-220374

## **WOMENS HOSTEL**







## SMT. VEERAMMA GANGASIRI COLLEGE FOR WOMEN

(Affiliated to Karnataka State Akkamahadevi Women's University, Vijayapura & Re-accredited with 'A' grade by NAAC (3<sup>rd</sup> Cycle))
PDA Engineering College Road, Aiwan-E-Shahi Area, <u>KALABURAGI</u>-585102-Karnataka-INDIA
Website: www.vgcollege.in e-mail: vgdcprincipal@gmail.com Phone: 08472-220374