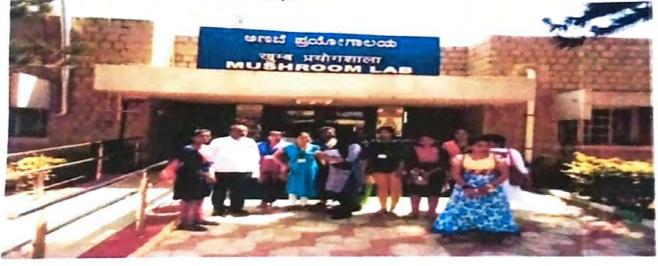

In the mushroom cultivation laboratory we could observe different methods of mushroom cultivation and different varities of mushrooms. He took us to various sections of the lab. where composting procedure explained to our students like cutting of paddy straw, sterilization, packing in the polythene bags, development of spawn etc.