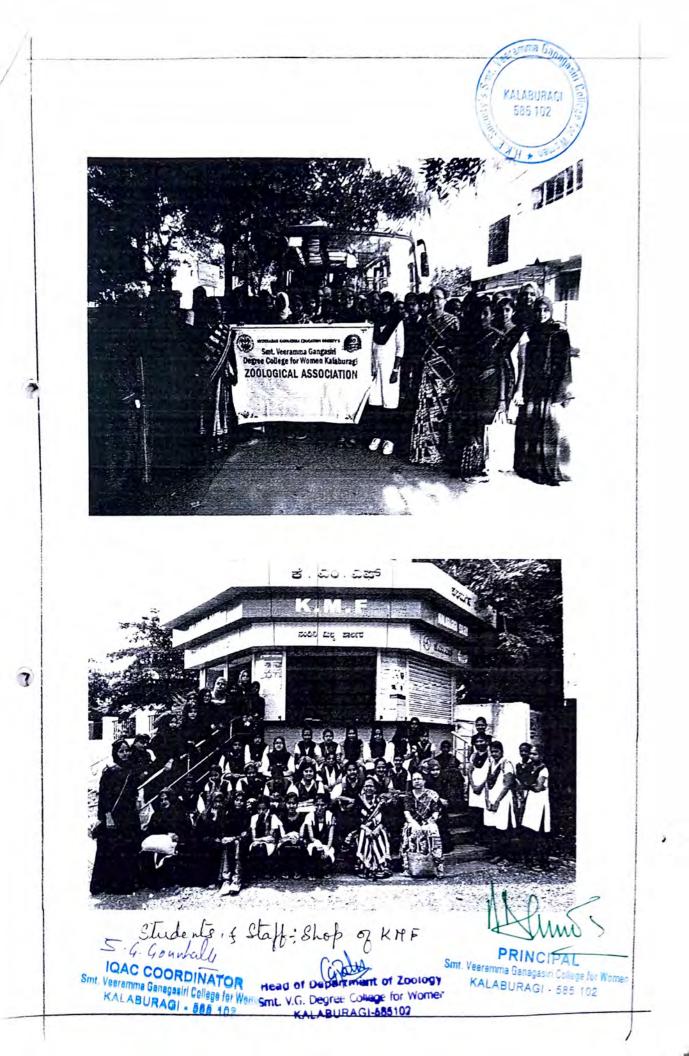

### **Department of Zoology**

S'VIBIOUS'S Projects undertaken during the Academic year 2017-18

| S.No | B.Sc -<br>Sem | Reg no    | Name of the<br>Student | Title of project   | Guide                |
|------|---------------|-----------|------------------------|--------------------|----------------------|
| ι.   | VI            | 15414043  | Dafiya Anjum           | Endangered Animals | Dr.Chandrakala Patil |
| 2.   | VI            | 15414212  | Sunitha.V              | Threatend Animals  | Dr.Chandrakala Patil |
| 3.   | VI            | 15414210  | Suman .A               | Threatend Animals  | Dr.Chandrakala Patil |
| 4.   | VI            | 15414211  | Sunita .M .Tenglii     | Threatend Animals  | Dr.Chandrakala Patil |
| 5.   | VI            | 15414071  | Jyoti.S                | Endangered Animals | Dr.Chandrakala Patil |
| 6.   | VI            | 15414222  | Ummatut Maseera        | Endangered Animals | Dr.Chandrakala Patil |
| 7.   | VI            | 15414073  | K Swarna Bharathi      | Endangered Animals | Dr.Chandrakala Patil |
| 8.   | VI            | 15414102  | Nagaratna.H.B          | Sacred Grooves     | Dr.Chandrakala Patil |
| 9.   | VI            | 15414031  | Bhagya Jyothi.B        | Endangered Animals | Dr.Chandrakala Patil |
| 10.  | VI            | 15414075  | Kaveri.G.D             | Endangered Animals | Dr.Chandrakala Patil |
| 11.  | VI            | 15414058  | Gundamma.H             | Endangered Animals | Dr.Chandrakala Patil |
| 12.  | VI            | 15414219  | Syeda Samra<br>Tazeen  | Threatened Species | Dr.Chandrakala Patil |
| 13.  | VI            | 15414218  | Syeda Saba<br>Nazmeen  | Threatened Species | Dr.Chandrakala Patil |
| 14.  | VI            | 15414061  | Heena Kauser           | Endangered Animals | Dr.Chandrakala Patil |
| 15.  | VI            | 15414195  | Shugufta .Y            | Threatened Species | Dr.Chandrakala Patil |
| 16.  | VI            | 15414224  | Varsha M.G             | Threatened Species | Dr.Chandrakala Patil |
| 17.  | VI            | 154141182 | Shradha.P.M            | Threatened Species | Dr.Chandrakala Patil |
| 18.  | VI            | 15414232  | Zakira Jahan           | Threatened Species | Dr.Chandrakala Patil |
| 19.  | VI            | 15414205  | Srinidhi.R.Patil       | Threatened Species | Dr.Chandrakala Patil |
| 20.  | VI            | 15414099  | Menuka N.J             | Sacred Species     | Dr. Neelakanth Wali  |
| 20.  | VI            | 15414059  | H Vidyashree P.H       | Endangered Animals | Dr .Neelkanth Wali   |
| 22.  | VI            | 15414022  | Asha Jyothi            | Sacred Grooves     | Dr. Neelakanth Wali  |
| 22.  | VI            | 15414007  | Akshata .A.D           | Endangered Animals | Dr. Neelakanth Wali  |
| 24.  | VI            | 15414085  | Laxmi.B.H              | Sacred Grooves     | Dr. Neelakanth Wali  |
| 25.  | VI            | 15414204  | Soumya.R               | Threatened Species | Dr. Neelakanth Wali  |
| 26.  | VI            | 15414209  | Suma.R.Basukar         | Threatened Species | Dr. Neelakanth Wali  |
| 27.  | VI            | 15414188  | Shobha.Rathod          | Threatened Species | Dr. Neelakanth Wali  |
| 28.  | VI            | 15414101  | Nagaratna.M.G          | Sacred grooves     | Dr .Farzana.Jabeer   |
| 29.  | VI            | 15414194  | Shruthi.P.K            | Threatend Species  | Dr. Farzana.Jabeer   |
| 30.  | VI            | 15414121  | Nishita.B              | Sacred grooves     | Dr .Farzana.Jabeer   |