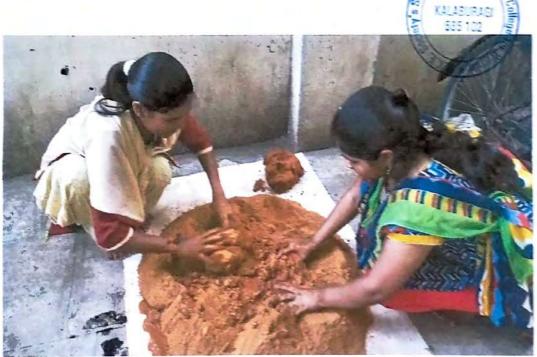

### **Ecofriendly Ganesh**

Smt. Veeramma Ganagasini

Smit

KALABURAGI

Demonstration of preparing eco-friendly Ganesh was organized in our college Campus on 7th sept 2018. Four students of V.G. Andani Fine Arts college conducted the demo class. Some of our students attended the class and prepared Ganesh statues on their own under Teacher's supervision. Statues of different sizes were made. Nearly 50 idols were prepared and sold by the students under "Earn While You Learn" practice. These idols were placed in pots filled with mud mixed with germinating seeds. The customers were told to pour water on Ganesha so that the idol melts in pot, giving rise to saplings of vegetables there by avoiding Ganesha visarjana into water. This creates pollution free environment.