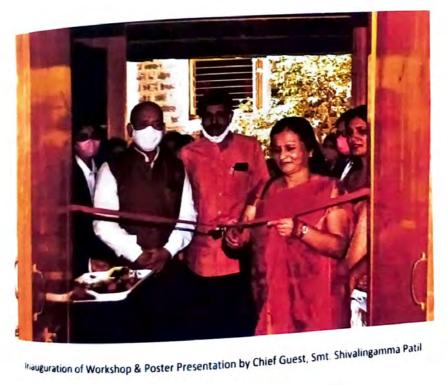

### H.K.E Society's,

Smt. Veeramma Gangasiri Degree College Women

(Affiliated to Akkamahaddevi Womens University, Vilayapura & Reaccredited with