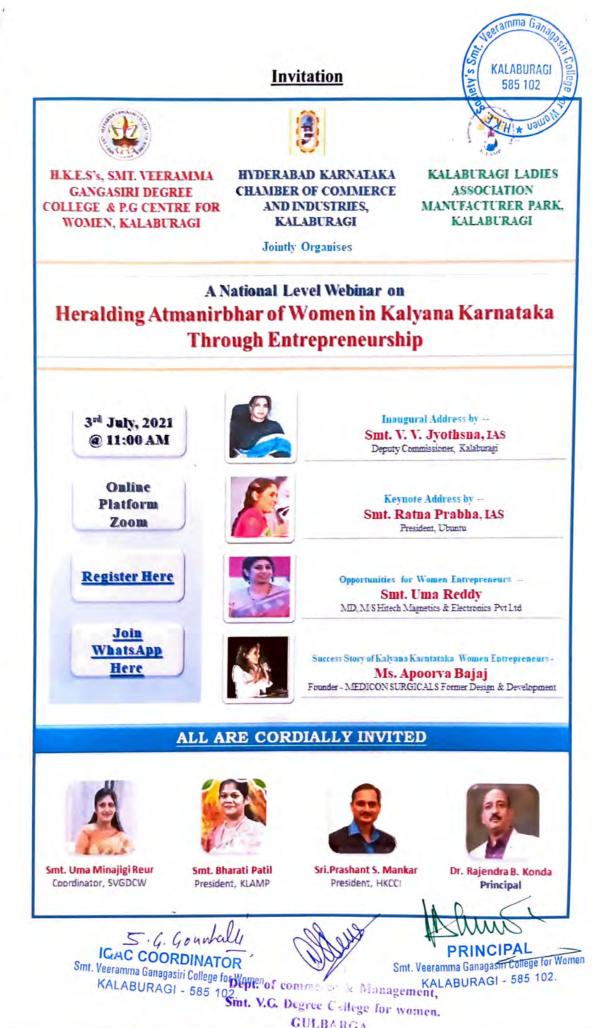

othsna, IAS, Deputy Commissioner Kalaburagi, (20 min)
- 3. Keynote Address: Smt. Ratna Prabha, IAS, President, Ubuntu (20 min)
- Opportunities for Women Entrepreneurs: Smt. Uma Reddy, MD, M/S Hitech Magnetics & Electronics Pvt Ltd , (20 min)
- Success Story of Kalyana Karnataka Women Entrepreneurs: Ms.Apoorva Bajaj, Founder - MEDICON SURGICALS Former Design & Development (20 min)
- 6. Presidential Remarks: Sri. Prashant Mankar, President, HKCCI
- 7. Vote of thanks: Smt.Bharati Patil, President, KLAMP

Participants: VGW College staff & Students, HKCCI & KLAMP members

5. G. Gounhall



PRINCIPAL Smt. Veeramma Ganagasiri College for Women KALABURAGI - 585 102.

Smt, Vestelling Ganagasiri College for Women KALABURAGI - 585 102 Dept. of comments.

Smt. V.G. Degree Undege for women, GULBARGA.



GULBARGA

#### The YouTube video links of the webinar



- Link of the full webinar : <u>https://youtu.be/\_JFJ-snTO6Y</u>
- Link of the Inaugural Address by Smt. V.V. Jyothsna, IAS, Deputy Commissioner, Kalaburagi District: <u>https://youtu.be/zxOQpI55QTY</u>
- Link of the Keynote Address by Smt. Ratnaprabha, IAS: <u>https://youtu.be/50QnBQfjlLI</u>
- Link of the Opportunities for Women Entrepreneurs by Smt. Uma Reddy: https://youtu.be/FBKn6B7bO44
- Link of the Success story by Ms.Apoorva Bajaj : https://youtu.be/yLXreBqHw24

5.4. Gounhall

IGAC COORDINATOR Smt. Veeramma Ganagasiri College for Women KALABURAGI - 585 102.

PRINCIPAL Smt. Veeramma Ganagasiri College for Women KALABURAGI - 585 102.

Dept. of commerce & Management, Smt. V.G. Degree College for women, GULBARGA.

Mich I.

###