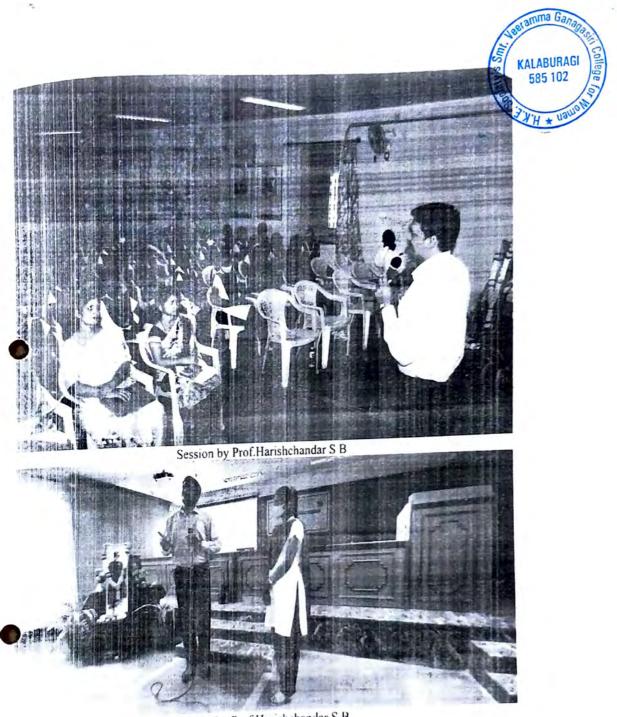

skills.
- Etiquette enhances your individual image; it eliminates discourteous behaviour.

Enquette helps us to be thoughtful about our conduct, it helps us to be aware of the feelings and rights of others.

Etiquette helps us to get along with others, it promotes respect.

Liquette promotes respect for people of other cultures, etiquette is culturally bound.

Having good manners is not just about saying 'please' and 'thank you'. It is about how you present yourself, how you behave, how you speak, how you treat others, how you think.

5.4. Gounta IQAC COORDINATOR

Smt. Veeramma Ganagasiri College for Women KALABURAGI - 585 102.



PRINCIPAL Smt. Veeramma Ganagasiri College for Women KALABURAGI - 585 102.

Head. Dept. of commerce & Management, Smt. V.G. Degree C Hege for women, GULBARGA.



Session by Prof. Harishchandar S B

5.4. Gounhalls

IQAC COORDINATOR Smt. Veeramma Ganagasiri College for Women KALABURAGI - 585 102.



PRINCIPAL Smt, Veeramma Ganagasiri College for Women KALABURAGI - 585 102.

Head.

Dept. of commerce & Management, Smt. V.G. Degree College for women. GULBARGA.

C SEL CON



H.K.E. Society's Unit Veetamma Gangasiri Degree College & P.G. Centre for Women, Kalaburagi. (Aministed to A.W. University, Vijayapura- NAAC Accredited 'A' Grade)

> An IQAC Initiative organizing

INVITED LECTURE

## **Professional ethics**

By

Vid|| NAVEEN KUMAR S BHAT Principal ACT-NV-International School

Kalaburagi.

## President DR RAJENDRA KONDA

Principal Smt. Veeramma Gangasiri Degree College & P.G. Centre for Women, Kalaburagi.

.1-01-2021

Time: 12 pm

Venue -Auditorium