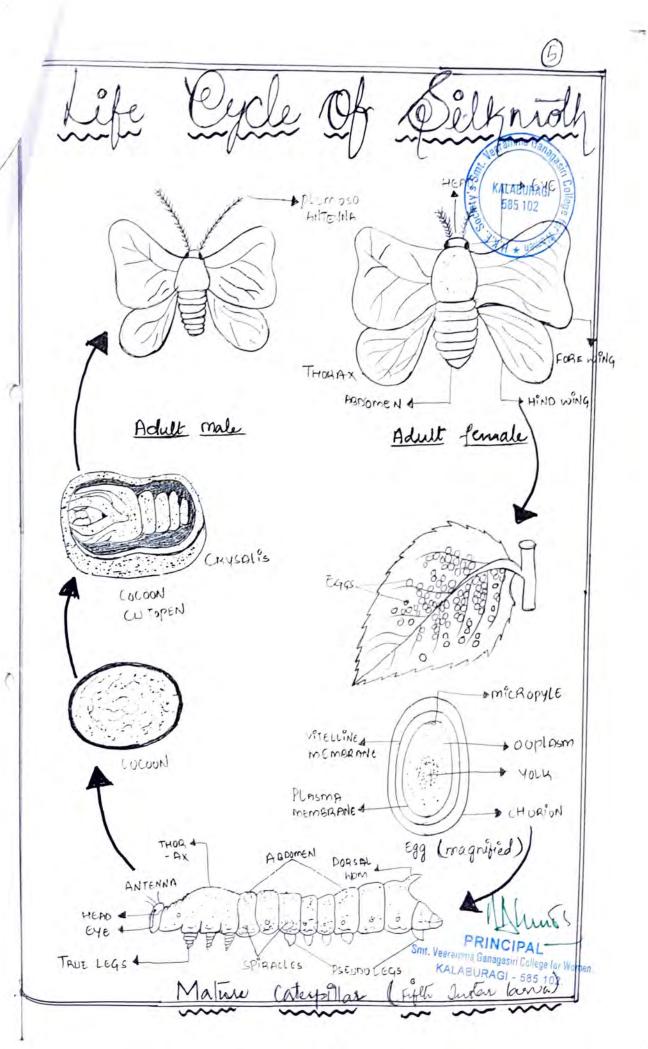

GI - 585 102.

Smt. Veeramma Ganagasiri College for Women KALABURAGI - 585 102.

Conclusion

To study the ummerical reasing of silkworm, to produce their end products much in the form of silk is a step towards complete biological information. This has been made use of by man to develop it into a big industry spread in a number of countries and it had its beginning in the royal nouseholds.

KALABURAGI

585 102

Sericulture now is a well organised agro based industry producing the galamonous silk fabrics in many parts of the world, specially it is a major occupation in

5. G. Goundally

IQAC COORDINATOR and of Department of Zoology Smt. Veeramina Ganagusuri Uniform Smt. V.G. Degree College for Wome KALABURAGI - 575 102 PRINCIPAL

> Smt, Veeramma Gonovan College for W-KALABURAG1 - 585, 102,



. .

Report amma Gan KALABURAGI 585 102 \* 11 VISIT Q airz 8Y Gran of Zoology Head of Depr Smt. V.G. Degree Collage for Womer KALABURAGI-568102 5.4. Gounhall P Smt. Veeramma Ganagasiri Collegé fui Women IQAC COORDINATOR Smi Veeramma Ganagasiri College for Women KALABURAGI - 585 102. KALABURAGI - 585 102.

0

VISIT JO Manding Daisterner Hing & To observe the processing of million and the product manufactures of milk product Visit & he have visitated the nomelini daily which is located near T.V station near Gonj Area Gulbarga.

Procedure => D collection of Milk => The milk is collected from the different village of Bijapur district and near by other district by checking the fat level and adultration as in milk come. If the distance is less then needed to distill that at y°c.

○ Transportat