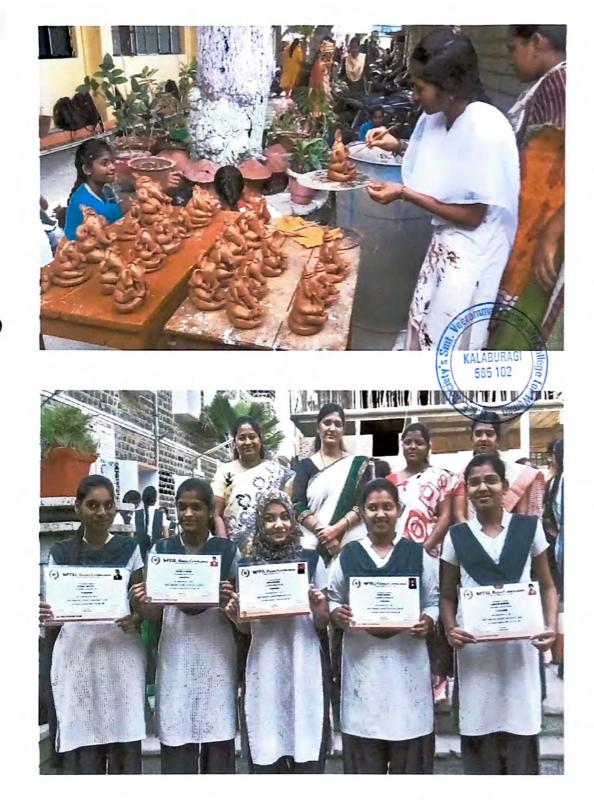

### **Ecofriendly Ganesh**

Smt. Veeramma Ganagasini

Smit

KALABURAGI

Demonstration of preparing eco-friendly Ganesh was organized in our college Campus on 7th sept 2018. Four students of V.G. Andani Fine Arts college conducted the demo class. Some of our students attended the class and prepared Ganesh statues on their own under Teacher's supervision. Statues of different sizes were made. Nearly 50 idols were prepared and sold by the students under "Earn While You Learn" practice. These idols were placed in pots filled with mud mixed with germinating seeds. The customers were told to pour water on Ganesha so that the idol melts in pot, giving rise to saplings of vegetables there by avoiding Ganesha visarjana into water. This creates pollution free environment.