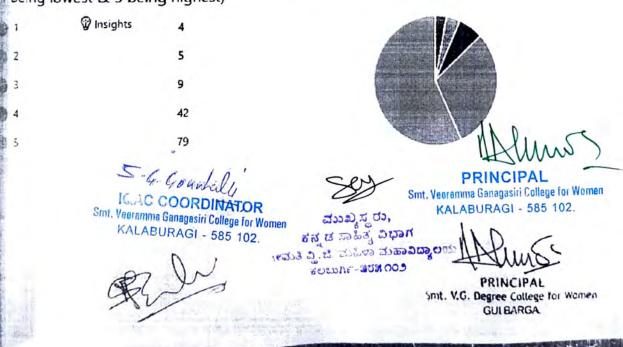

15 |
|          | 26 |
|          | 59 |
|          | 79 |

PRINCIPAL Smt. Veeramma Ganagasiri College for Women ಮುಖ್ಯಸ್ಥ<sup>ರು</sup>, KALABURAGI - 585 102.

ICAG COORDINATOR ಕನ್ ಚ ಸಾಹಿತ್ಯ ವಿಭಾಗ Smt. Veeranima Ganagasiri College for Women ೀಮತಿ ವಿ. ಜಿ. ಮಹಿಳಾ ಮಹಾವಿದ್ದಾರು. KALABURAGI - 585 102. 10312 SOLDAF-203 00 5010115-30

. .

PRINCIPAL MI: Y.G. Degree College for Women GULBARGA

# Resource Person Quality

| very Good | 93 |
|-----------|----|
| Good      | 45 |
| Average   | 1  |

## content of the topic

| Very Good | 87 |
|-----------|----|
| Good      | 49 |
| Average   | 3  |

#### Technical Quality

| 🖗 Insigh  | ts |
|-----------|----|
| Very Good | 83 |
| Good      | 52 |
| Average   | 4  |

#### Mindly Provide the overall rating for this session Being lowest & 5 being highest)



26

KALASUBAGI

585 102

21111

Resource Person Quality

| Very Good | 93 |
|-----------|----|
| Good      | 51 |
| Average   | 3  |

## content of the topic

| Very Good | 96 |
|-----------|----|
| Good      | 50 |
| Average   | 1  |

#### echnical Quality

| 🖗 Insigl  | nts |
|-----------|-----|
| Very Good | 88  |
| Good      | 54  |
| Average   | S   |

## indly Provide the overall rating for this session Being lowest & 5 being highest)

| P Insights | 11                                                  |
|------------|-----------------------------------------------------|
|            | 3                                                   |
|            | 12                                                  |
|            | 49                                                  |
|