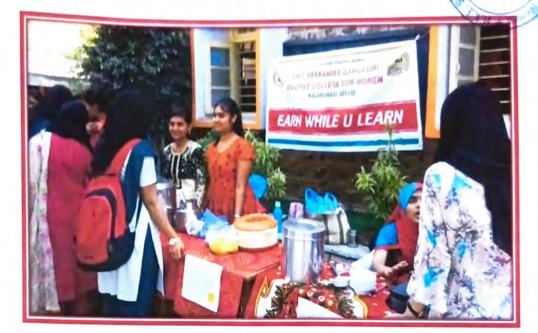

### **Ecofriendly Ganesh**

Smt. Veeramma Ganagasini

Smit

KALABURAGI

Demonstration of preparing eco-friendly Ganesh was organized in our college Campus on 7th sept 2018. Four students of V.G. Andani Fine Arts college conducted the demo class. Some of our students attended the class and prepared Ganesh statues on their own under Teacher's supervision. Statues of different sizes were made. Nearly 50 idols were prepared and sold by the students under "Earn While You Learn" practice. These idols were placed in pots filled with mud mixed with germinating seeds. The customers were told to pour water on Ganesha so that the idol melts in pot, giving rise to saplings of vegetables there by avoiding Ganesha visarjana into water. This creates pollution free environment.