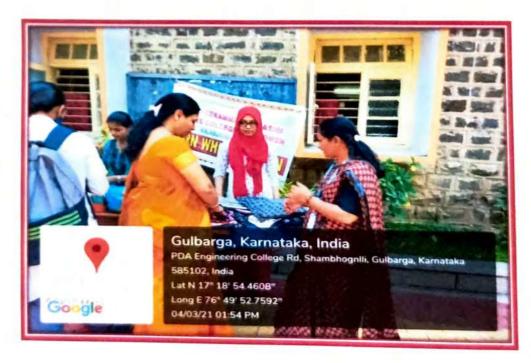

### **Ecofriendly Ganesh**

Smt. Veeramma Ganagasini

Smit

KALABURAGI

Demonstration of preparing eco-friendly Ganesh was organized in our college Campus on 7th sept 2018. Four students of V.G. Andani Fine Arts college conducted the demo class. Some of our students attended the class and prepared Ganesh statues on their own under Teacher's supervision. Statues of different sizes were made. Nearly 50 idols were prepared and sold by the students under "Earn While You Learn" practice. These idols were placed in pots filled with mud mixed with germinating seeds. The customers were told to pour water on Ganesha so that the idol melts in pot, giving rise to saplings of vegetables there by avoiding Ganesha visarjana into water. This creates pollution free environment.