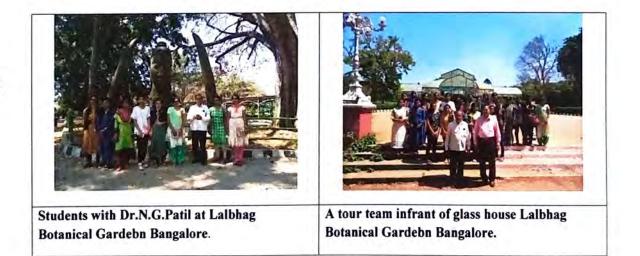

bul-

Next day i.e on Feb 21, we visited SASYA KHASHI the Lal Bhag National botanical garden Bangalore which was developed in about 240 acres of land in the heart of the Bangalore city. Students got the opportunity to observe various types of native and exotic plants collected from the different parts of the world. In the Lal Bhag we could observe the Bonsai garden, Rock garden and aquatic plants etc. Our students were exposed to these different kinds of the plants for the first time in their life. There is huge Ceiba pantandra plant stem buttresses at one corner. Control After lunch we marched towards the Karnatakas Shakti Kendra the Vidhan Souda. With the help of our sister institution Veerendra Patil colleges staff, We could see the assembly hall and the galary. One of the Vidhan Soudha employee briefed about the building like a guide. In the evening we had been to Aquarium where we observed of different colour and shape of fishes. Which are collected from the different parts of the world. Afterwords we took a round in Cubbon park extended in 100 acres of land with a number of trees.