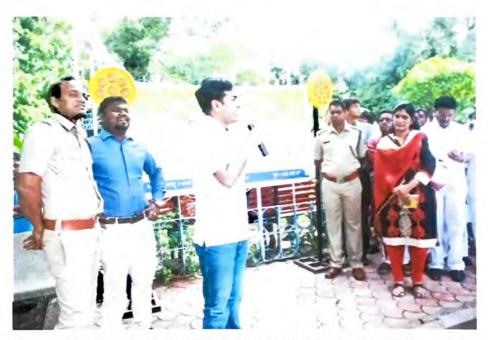

#### **Traffic Control Programme**

Swachha, Sugama, Surakshita mattu Apaghata rahita Nagara Abhiyana Organised by District Administartion, District Police Department and Muncipal City Corporation, Kalaburagi

Inauguration Speech by Sri Ujjwal Kumar Ghosh, IAS, Deputy Commissioner

PRINCIPA Smt. Veeramma Ganagasiri College for Women KALABURAGI - 585 102.

Smt, Veeramma Ganagasiri College for Women KALABURAGI - 585 102, Dept. of common or & Managements Smt. V.G. Dearce V Hege for was ab. GULBARGA.