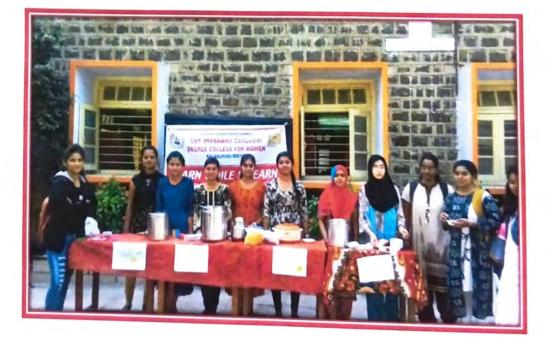

### **Ecofriendly Ganesh**

Smt. Veeramma Ganagasini

Smit

KALABURAGI

Demonstration of preparing eco-friendly Ganesh was organized in our college Campus on 7th sept 2018. Four students of V.G. Andani Fine Arts college conducted the demo class. Some of our students attended the class and prepared Ganesh statues on their own under Teacher's supervision. Statues of different sizes were made. Nearly 50 idols were prepared and sold by the students under "Earn While You Learn" practice. These idols were placed in pots filled with mud mixed with germinating seeds. The customers were told to pour water on Ganesha so that the idol melts in pot, giving rise to saplings of vegetables there by avoiding Ganesha visarjana into water. This creates pollution free environment.