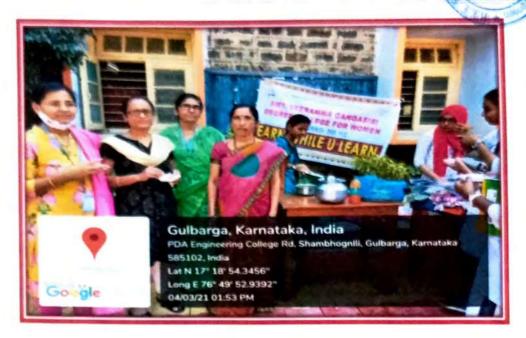

### **Ecofriendly Ganesh**

Smt. Veeramma Ganagasini

Smit

KALABURAGI

Demonstration of preparing eco-friendly Ganesh was organized in our college Campus on 7th sept 2018. Four students of V.G. Andani Fine Arts college conducted the demo class. Some of our students attended the class and prepared Ganesh statues on their own under Teacher's supervision. Statues of different sizes were made. Nearly 50 idols were prepared and sold by the students under "Earn While You Learn" practice. These idols were placed in pots filled with mud mixed with germinating seeds. The customers were told to pour water on Ganesha so that the idol melts in pot, giving rise to saplings of vegetables there by avoiding Ganesha visarjana into water. This creates pollution free environment.