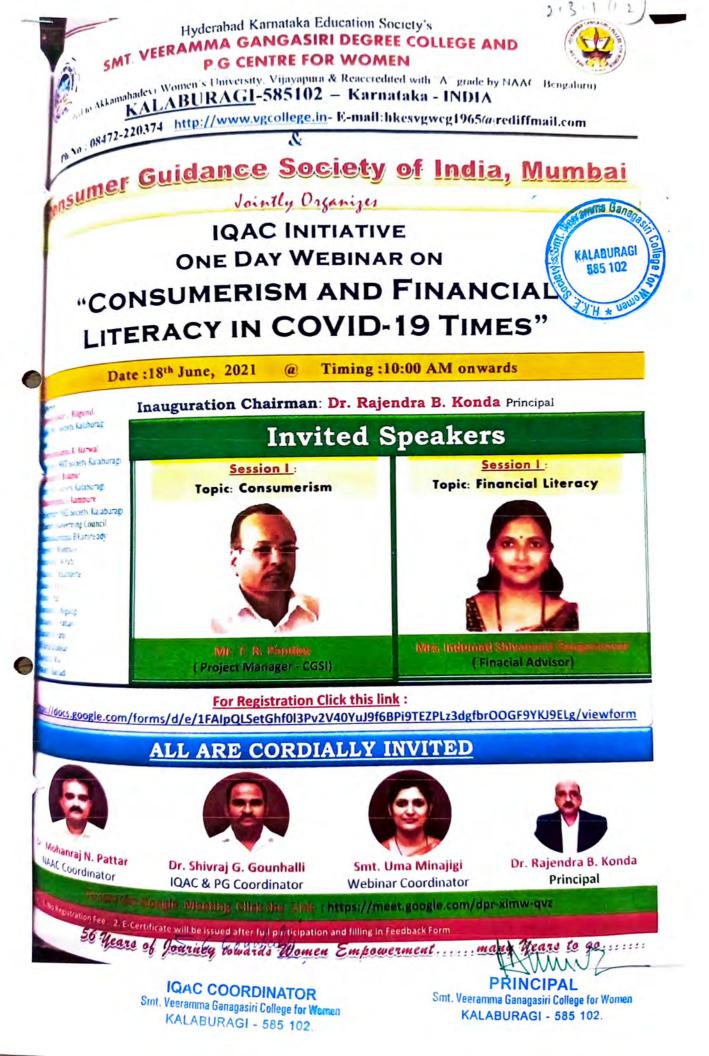

5.4. Goundall

IGAC COORDINATOR Smt. Veeramma Ganagosuri College for Women KALABURAGI - 585 102.

PRINCIPAL

eramma Ga

8730 289 NA60

PRINCIPAL Smt. Veeremma Ganagasiri College for Women KALABURAGI - 585 102.

5.4. Gounhall