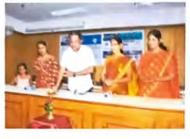

#### **Traffic Control Programme**

Swachha, Sugama, Surakshita mattu Apaghata rahita Nagara Abhiyana Organised by District Administartion, District Police Department and Muncipal City Corporation, Kalaburagi

Inauguration Speech by Sri Ujjwal Kumar Ghosh, IAS, Deputy Commissioner

PRINCIPA Smt. Veeramma Ganagasiri College for Women KALABURAGI - 585 102.

Smt, Veeramma Ganagasiri College for Women KALABURAGI - 585 102, Dept. of common or & Managements Smt. V.G. Dearce V Hege for was ab. GULBARGA.