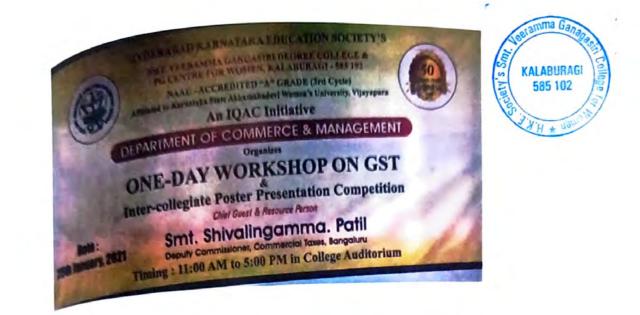

### H.K.E Society's,

Smt. Veeramma Gangasiri Degree College Women

(Affiliated to Akkamahaddevi Womens University, Vilayapura & Reaccredited with