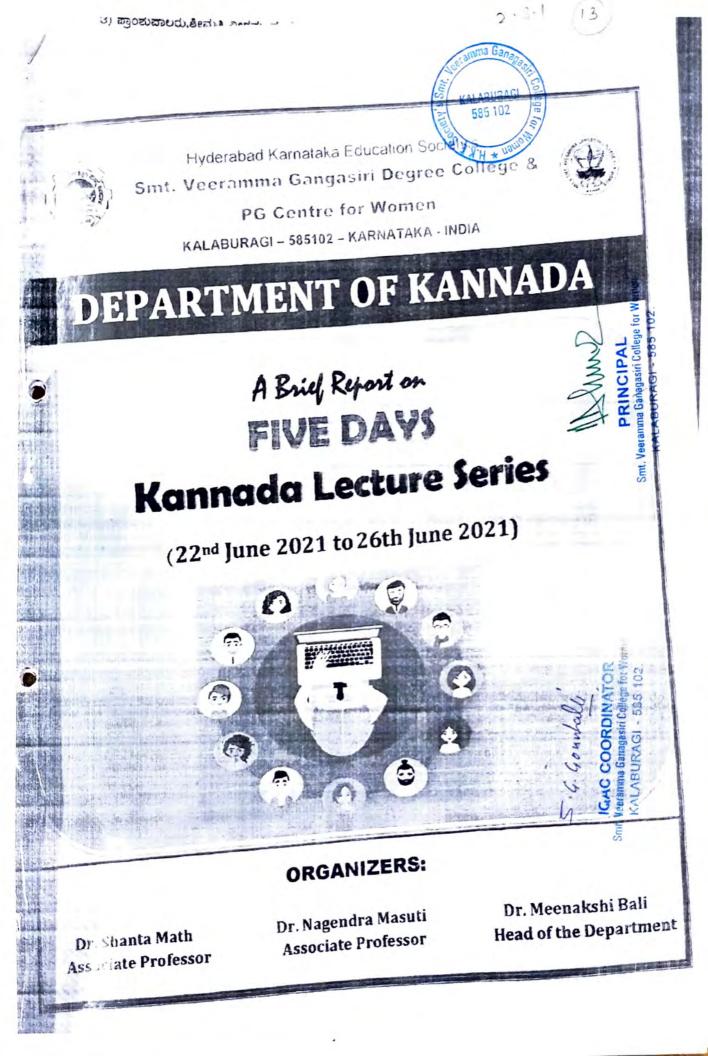

IQAC COORDINATOR Smt. Veeramma Genegasiri College for Women KALABURAGI - 585 102

Almo

2.3. 8

PRINCIPAL Smt. Vearamana Ganagosini College fui Wassen KALABURAGI - 585 102.

5.4. Gonnhall

IQAC COORDINATOR Smt. Veeramma Ganagasiri College for Women KALABURAGI - 585 102.