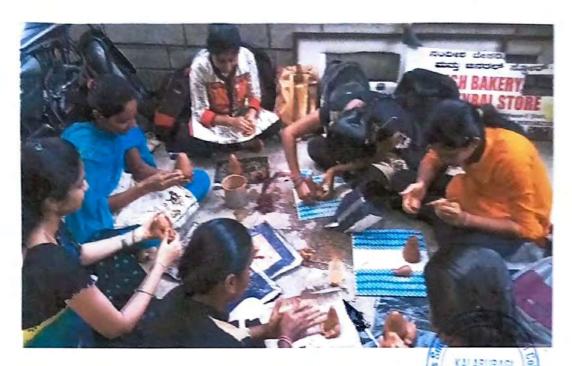

### **Ecofriendly Ganesh**

Smt. Veeramma Ganagasini

Smit

KALABURAGI

Demonstration of preparing eco-friendly Ganesh was organized in our college Campus on 7th sept 2018. Four students of V.G. Andani Fine Arts college conducted the demo class. Some of our students attended the class and prepared Ganesh statues on their own under Teacher's supervision. Statues of different sizes were made. Nearly 50 idols were prepared and sold by the students under "Earn While You Learn" practice. These idols were placed in pots filled with mud mixed with germinating seeds. The customers were told to pour water on Ganesha so that the idol melts in pot, giving rise to saplings of vegetables there by avoiding Ganesha visarjana into water. This creates pollution free environment.