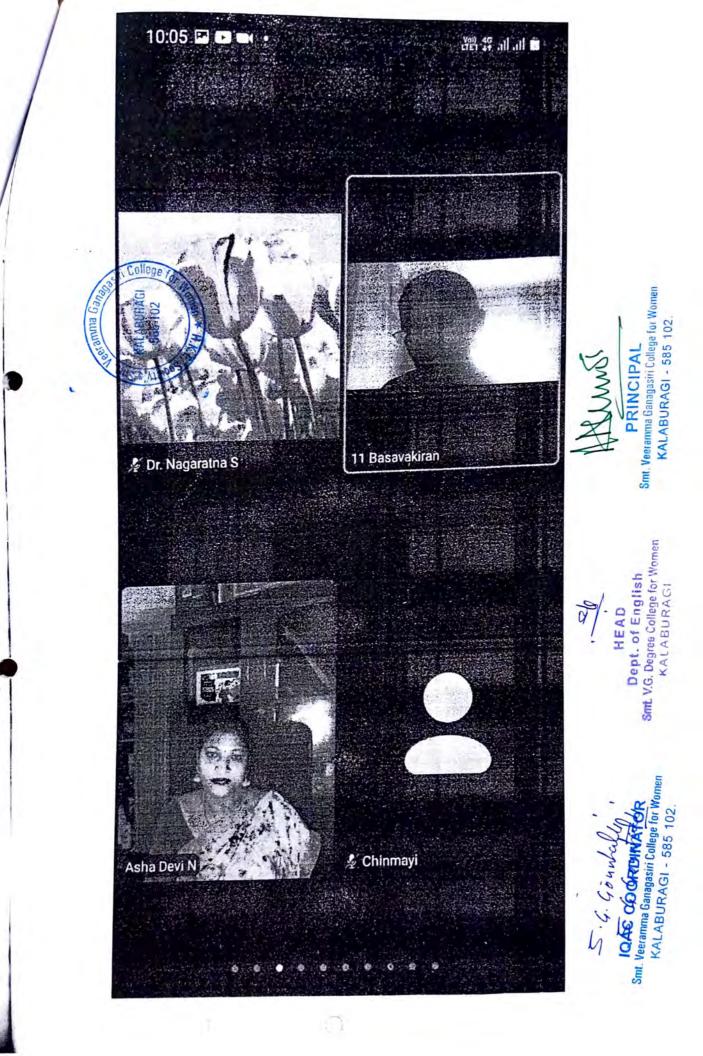

H.K.E Society's,

Smt. Veeramma Gangasiri Degree College for Women

(Albitated to Akkamabaddevi Womens University, Vijayapura & Reaccredited with "A" grade by NAAC)

### KALABURAGI-585102