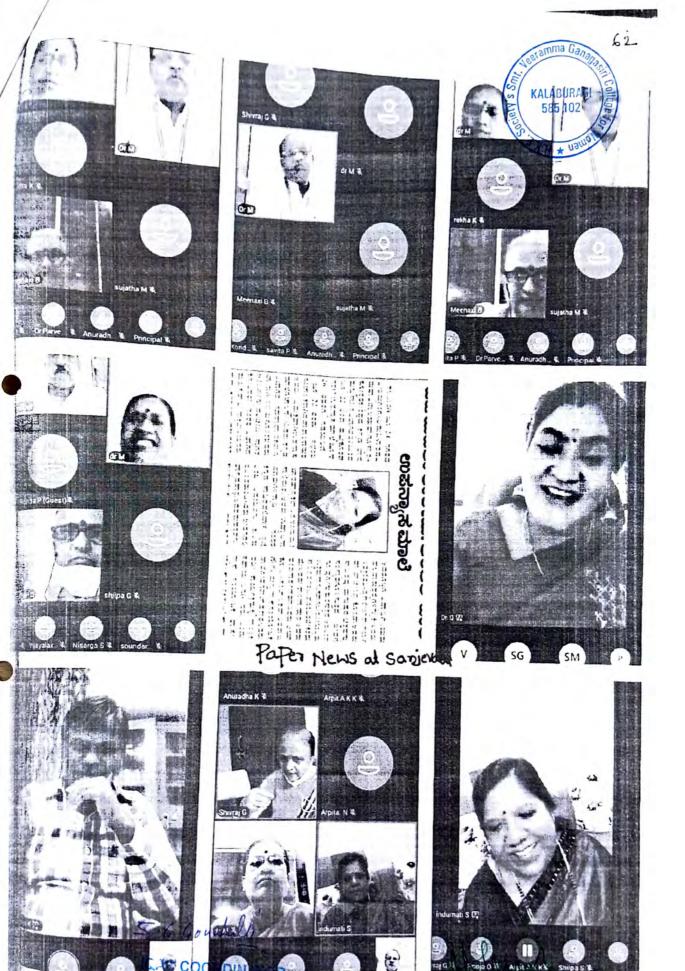

-------------------------------------|---------|
| 2                                                                                               |         |
| 11                                                                                              |         |
| 5. G. Goverhalls                                                                                |         |
| ICAC COORDINATOR<br>Smt. Veeramma Ganagasiri College for Women<br>KALABURAG <u>I</u> = 585 102. | Curry . |
| off                                                                                             | D       |



30





PRINCIPAL Smt. Veeramma Ganagasiri College for Women KALABURAGI - 585 102.

PRINCIPAL Smt. V.G. Degree College for Women ಜೆ. ಮಹಿಳಾ ಮಹಾವಿದ್ಯಾಲ್ಗಳ GUI BARGA

47

ఎ

NO

COURCE-3103009

22224



Smt. veeramma Ganagasiri College for Women KALABURAGI - 585 102.

1122 ನ್ಲಿ. ಜೆ. ಮಹಿಳಾ ಮಹಾವಿದ್ಯಾಲಯ ಕಲಬುರ್ಗಿ-ಇ೮೫ ೧೧ ೨



H.K.E. Society's

Smt. Veeramma Gangasiri Degree College & P.G. Centre for Women, Kalaburagi

> A Report on One Day State Level Webinar

> > on

Indian Literature in English Translation and Literary Criticism

> From Department of English



2.3.1 (1)

a Ga

BURAGI

102

U3

KAL

5

Dept. of English Smt.VG, Dept 5, "Styles of Western Ref. 4, 20, 5, 44

\*\*\*\*\*\*

IGAC COORDINATOR Bmt, Veeramma Ganagasiri College for Women KALABURAGI - 585 102.

PRINCIPAL Smt. Veeramma Ganagasiri College for Women KALABURAGI - 585 102.



MT VEERAMMA GANGASIRI DEGREE COLLEGE

Crowdaka State Akkamabadevi Women's University, Vijayapura & Reaccredited with "A" grade by

KALABURAGI-585102