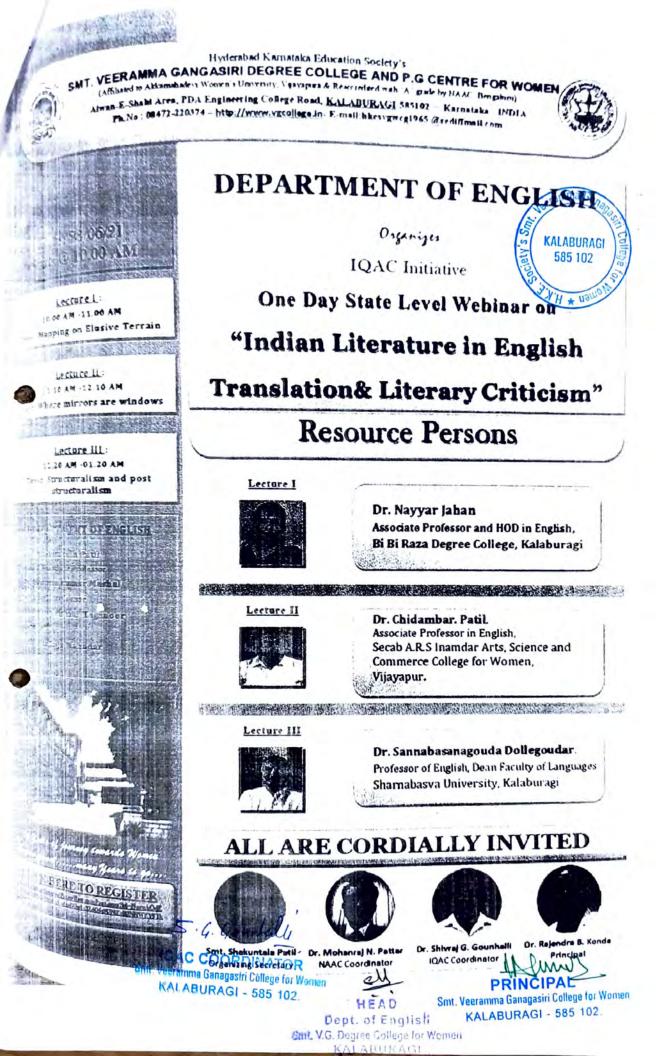

ge for Women KALABURAGI - 585 102.

PRINCIPAL Smt. V.G. Degree College for Women ಜೆ. ಮಹಿಳಾ ಮಹಾವಿದ್ಯಾಲ್ಗಳ GUI BARGA

47

ఎ

NO

COURCE-3103009

22224



Smt. veeramma Ganagasiri College for Women KALABURAGI - 585 102.

1122 ನ್ಲಿ. ಜೆ. ಮಹಿಳಾ ಮಹಾವಿದ್ಯಾಲಯ ಕಲಬುರ್ಗಿ-ಇ೮೫ ೧೧ ೨



H.K.E. Society's

Smt. Veeramma Gangasiri Degree College & P.G. Centre for Women, Kalaburagi

> A Report on One Day State Level Webinar

> > on

Indian Literature in English Translation and Literary Criticism

> From Department of English



2.3.1 (1)

a Ga

BURAGI

102

U3

KAL

5

Dept. of English Smt.VG, Dept 5, "Styles of Western Ref. 4, 20, 5, 44

\*\*\*\*\*\*

IGAC COORDINATOR Bmt, Veeramma Ganagasiri College for Women KALABURAGI - 585 102.

PRINCIPAL Smt. Veeramma Ganagasiri College for Women KALABURAGI - 585 102.



MT VEERAMMA GANGASIRI DEGREE COLLEGE

Crowdaka State Akkamabadevi Women's University, Vijayapura & Reaccredited with "A" grade by

KALABURAGI-585102 – Karnataka - INDIA

DEPARTMENT OF COMMERCE & MANAGEMENT

#### REPORT

## Virtual Special Lecture on

# **Government Schemes and Institutional** support to Promote Women Entrepreneur"

Date: 25th & 26th June, 2021 @ 11:00 A M

war to encourage & train our younger generation of Kalyana wards entrepreneurship. This is the one step towards that ......

days Virtual Special Lecture on "Government Schemes and Institutional apport to Promote Women Entrepreneur" was orgainsed by the Department of Indierce & Management on 25th & 26th June, 2021 @ 11:00 A M.

MEN ENTREPRENURES OF 21ST CENTURY:

the century of telecom, IT and financial institutions. W